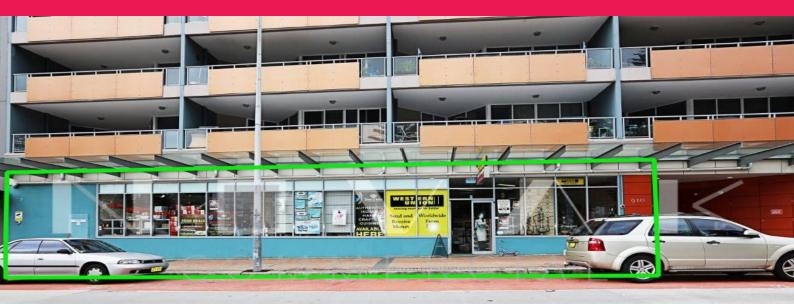

## HUGE MAIN ROAD **EXPOSURE** MASSIVE FRONTAGE 1 **COMMERCIAL OPPORTUNITY**

SEE IT TODAY, TONIGHT, TOMORROW, ANYTIME YOU LIKE? CALL US, WE NEVER SLEEP :)

An incredible opportunity has become available where approximately 230 sqm of commercial space with incredible exposure to the bustling traffic on Pittwater Road is there for all to see.

With multiple developments in the surrounding area, this commercial space holds massive business opportunities and growth potential in the coming years.

Retail FOR LEASE

230sqm

**Michael Burgio** 0430 344 700