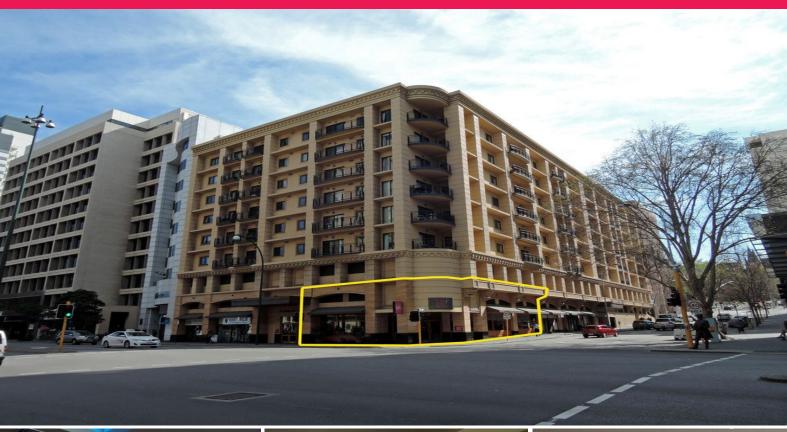

### Leased Investment for Sale in Perth CBD - Restaurant

Ray White Commercial Burswood is pleased to present this CBD retail investment property for sale. This landmark building is fully refurbished comprising of residential and includes ground floor retail, located on the corner of St Georges Terrace and Victoria Avenue in Perth's sought after "East End"

Total area is 193sqm plus 11sqm store, and is fully leased. For further information and inspection arrangement, please contact:

Stephen Harrison

M: 0421 622 777 E:sharrison@rwcburswood.com.au

Russ Parham