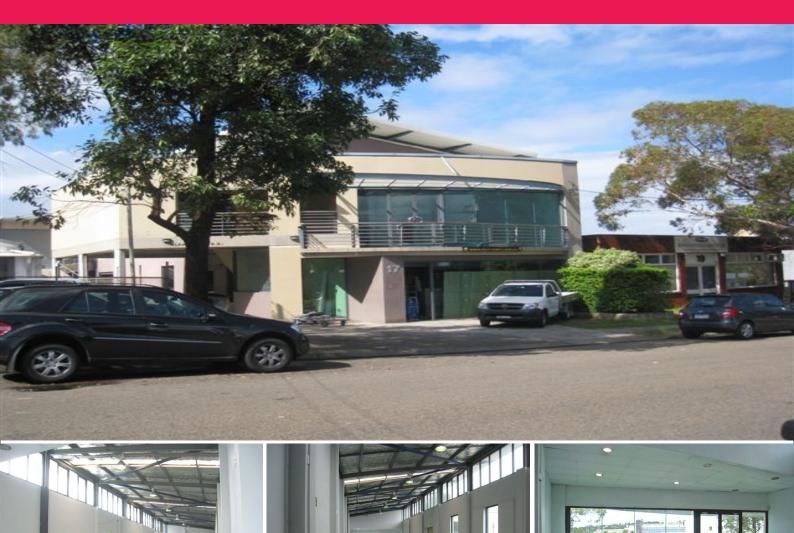

## Hardy's

, Brookvale NSW 2100

## GREAT OPPORTUNITY - UPPER LEVEL OF FREESTANDING BUILDING

Rare opportunity to occupy upper level of modern freestanding building in Brookvale's industrial / automotive district. Tilt slab building construction spacious showroom showroom & office areas with glass frontage making it versatile for a variety of commercial, industrial and bulky goods users; including trade suppliers OR automotive. Benefits include: - On-site parking - Great signage and exposure potential

- Split level with car access to both levels. -
- M & F amenities 3.3M Clearance

Easily accessed off Pittwater, West and Winbourne Roads, neighbours include Titan Ford, Ultra Tune, McCreath and Mazda.

Offices FOR LEASE \$55,000 p.a ex GST 350sgm