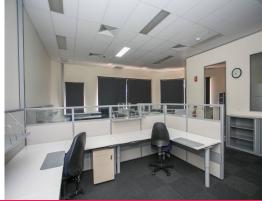

## PRIME CORNER POSITION OPPOSITE LAKESIDE SHOPPING CENTRE

Property Features:

- > Area: 196.1sqm
- > Ideal retail or office premises
- > Substantial office fit out currently in situ
- > Located opposite Joondalup Train Station and bus depot
- > 6 car bays available
- > Secure parking area to rear of property
- > Ample parking in area
- > Excellent access to and from Freeway
- > Located in Joondalup CBD location