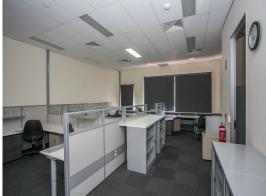

## PRIME CORNER POSITION OPPOSITE LAKESIDE SHOPPING CENTRE

Property Features:

- > Area: 196.1sqm
- > Ideal retail or office premises
- > Substantial office fit out currently in situ
- > Located opposite Joondalup Train Station and bus depot
- > 6 car bays available
- > Secure parking area to rear of property
- > Ample parking in area
- > Excellent access to and from Freeway
- > Located in Joondalup CBD location