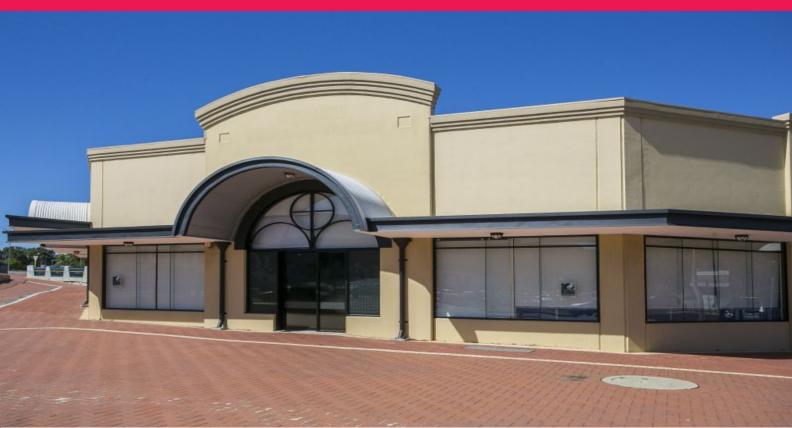

3 / 1 Wise Street, Joondalup WA 6027

## PRIME CORNER POSITION OPPOSITE LAKESIDE SHOPPING CENTRE

Property Features:

- > Area: 196.1sqm
- > Ideal retail or office premises
- > Substantial office fit out currently in situ
- > Located opposite Joondalup Train Station and bus depot
- > 6 car bays available
- > Secure parking area to rear of property
- > Ample parking in area
- > Excellent access to and from Freeway
- > Located in Joondalup CBD location

Asking rental: \$77,500

Offices

FOR LEASE

196sqm

Raine&Horne. Commercial

**Terry Menage** 

0413 046 317

terry.menage@rhc.com.au