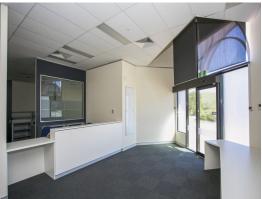

## PRIME CORNER POSITION OPPOSITE LAKESIDE SHOPPING CENTRE

Property Features:

- > Area: 196.1sqm
- > Ideal retail or office premises
- > Substantial office fit out currently in situ
- > Located opposite Joondalup Train Station and bus depot
- > 6 car bays available
- > Secure parking area to rear of property
- > Ample parking in area
- > Excellent access to and from Freeway
- > Located in Joondalup CBD location