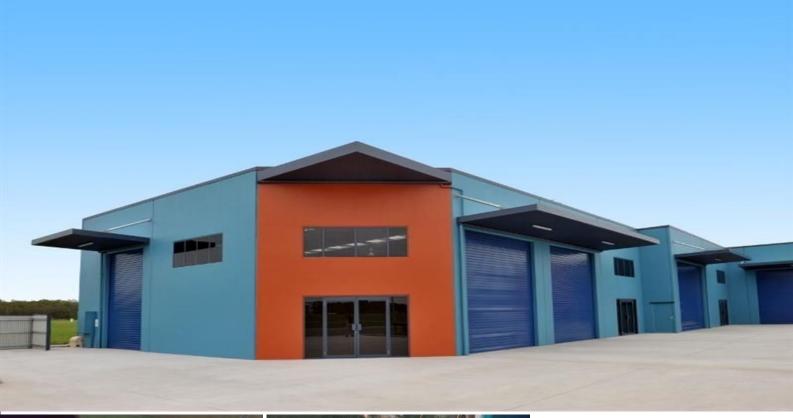

## **WAREHOUSE - INDUSTRIAL**

Craig Ritter 04 3888 5888 of Raine & Horne Commercial Sunshine Coast is proud to present for sale on behalf of the owner this Modern 346m2 Tilt Panel Industrial Unit located in the heart of the Coolum Industrial precinct.

- \* 346sqm
- \* Electric container height roller doors
- \* Extra high ceilings suitable for pallet racking
- \* Three phase power
- \* Kitchenette and Toilet Amenities
- \* Ample parking
- \* Good hardstand area for container drops
- \* Tenanted 5 x 5 x 5

Industrial FOR SALE \$620,000 346sqm

Craig Ritter 0438 885 888 craig.ritter@rhc.com.au