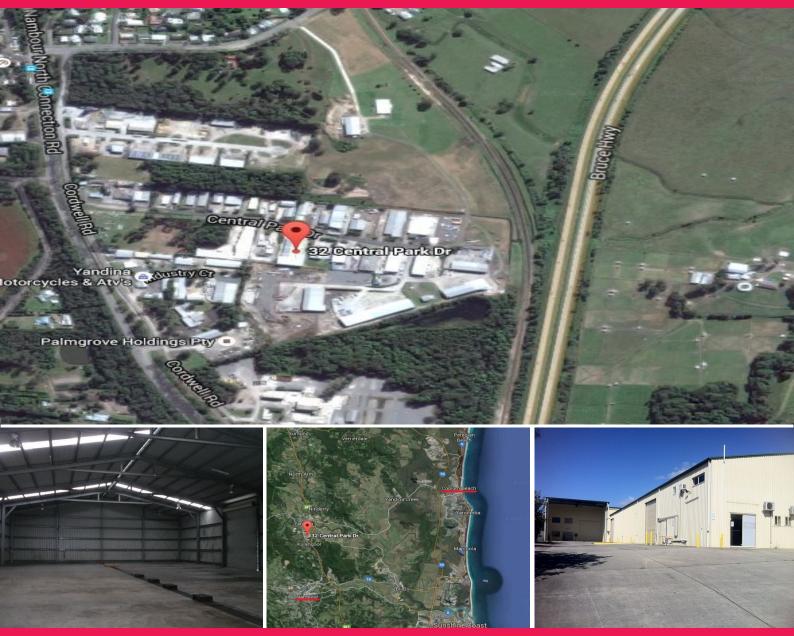

32 Central Park Drive, Yandina QLD 4561

## **INDUSTRIAL - WAREHOUSE - FACTORY - YANDINA**

For Sale: \$2,250,000 + GST (If applicable)

For Lease: \$168,000 pa + GST + Outgoings.

Freestanding industrial warehouse/factory with concrete hardstand and two separate sheds.

Land area 3446sqm Immaculately presented ,clean and well presented Offices and Facilities.

Can be split into two Tenancies.

- \* Buildings area 1840sqm
- \* Front Metal Shed 1000sqm
- \* Mezzanine 40sqm
- \* Rear Concrete Tilt Shed 800sqm
- \* Air Conditioned offic