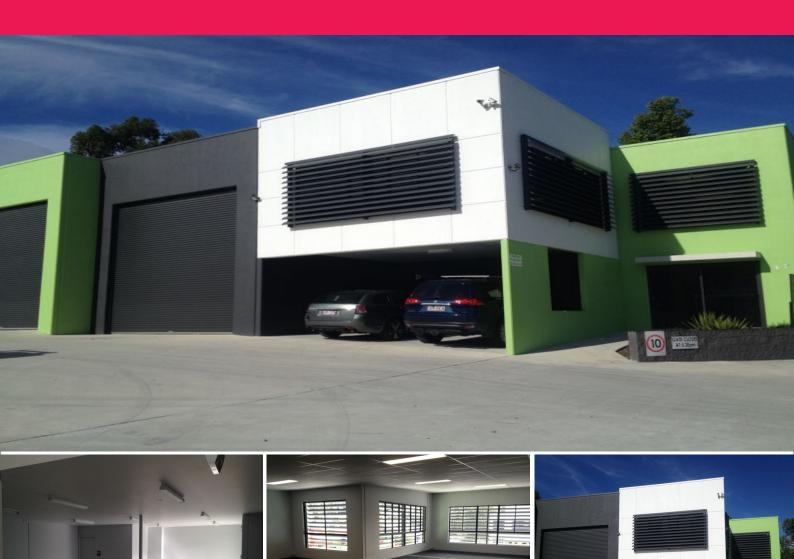

## BRAND NEW INDUSTRIAL WAREHOUSE/OFFICE AVAILABLE FOR SALE!

This new warehouse is located in the prime industrial area of Molendinar within close proximity to the M1. Explore a new building while you owner occupy or invest. Only one unit left in this superb location so act quickly. Very great opportunity in Molendinar, as modern units are hard to come by!

- 267 M2 of modern warehouse space with an excellent office fit out.
- 160M2 of Warehouse / 107 M2 of office/mezzanine
- Industrial 1 Zoning
- Concrete tilt panel construction with metal roofing and insulation
- Glass entry doors to all units
- Large 4M\* roller door

Industrial

FOR SALE

267sqm