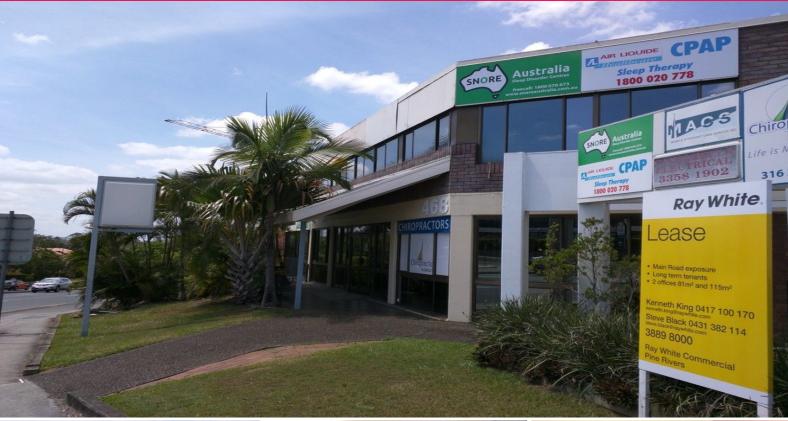

## Ray White.

2/468 Enoggera Road, Alderley QLD 4051

# Affordable Office in Brisbane?s inner North with Main Road Exposure

115m? of furnished office a short drive from CBD, in thriving Alderley. This precinct is undergoing council beautification of the street scape to complement adjacent Commercial and Residential developments commencing soon. Beaut future price rises in the precinct. Great serviced office alternative. Excellent for health professionals to complement existing health industry tenants with long leases.

Well suited to professionals and new businesses. Additional 81m? available in same complex.

- Main road exposure for signage
- Secure basement parki

Offices FOR LEASE

115sqm