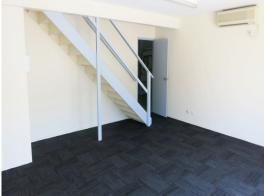

## 133m? STORAGE UNIT WITH RENOVATED OFFICE

133m? WAREHOUSE AND ADJOINING OFFICE

• 60m? (approx.) fitted office

• 73m? (approx.) of column free warehouse with electric roller door

• Amenities & kitchenette • Good truck access