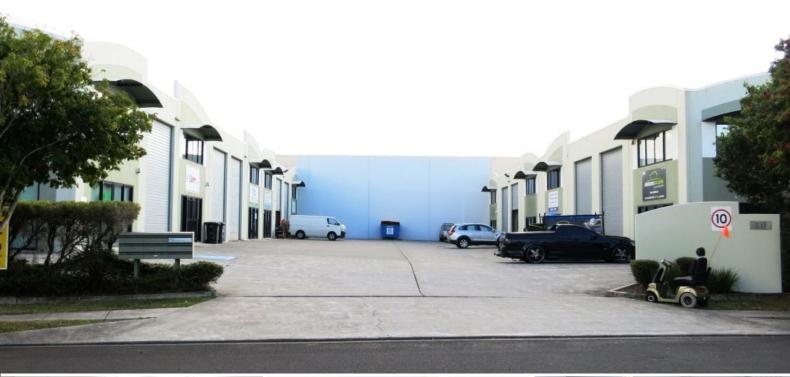

## 133m? STORAGE UNIT WITH RENOVATED OFFICE

133m? WAREHOUSE AND ADJOINING OFFICE

• 60m? (approx.) fitted office

• 73m? (approx.) of column free warehouse with electric roller door

• Amenities & kitchenette • Good truck access

CALL TODAY

Approximately 4 kilometres from the Gateway Motorway, 12 kilometres from CBD. Close to Airport, Port and Arterial Roads.

For further information or to arrange an inspection contact Steve Black or Juma Marstella.