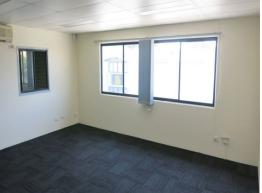

## 133m? STORAGE UNIT WITH RENOVATED OFFICE

133m? WAREHOUSE AND ADJOINING OFFICE

• 60m? (approx.) fitted office

• 73m? (approx.) of column free warehouse with electric roller door

• Amenities & kitchenette • Good truck access