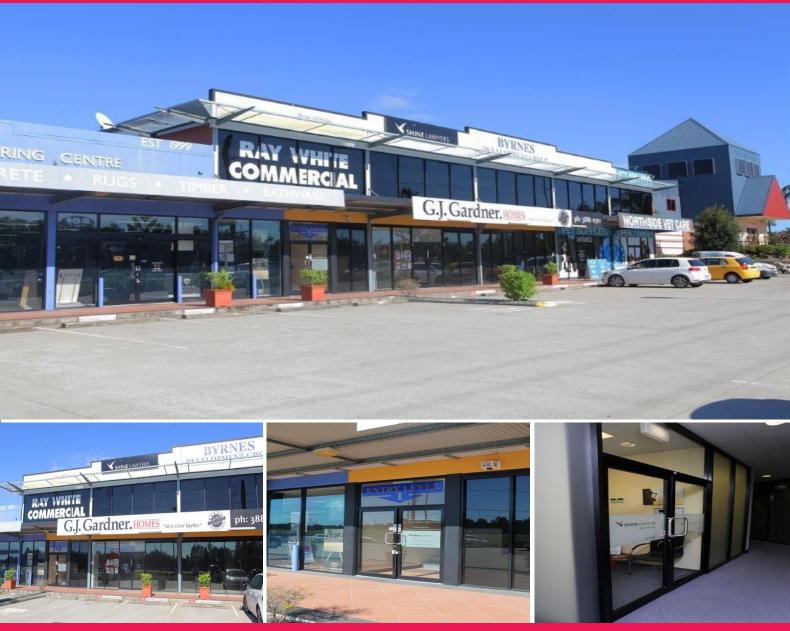

## Ray White.

14/104 Gympie Road, Strathpine QLD 4500

## STRATHPINE INVESTMENT FEATURING NATIONAL TENANT

Ideally located office suite in Strathpine offering a great return for the astute investor. Long term National Tenant with over three years remaining on this lease term and 1 x 5 year options. Annual rental of \$90,791.57 pa plus all outgoings (including property management). This investment offers excellent security amongst many other features and is now on the market to be sold.

For further information or to arrange an inspection contact Steve Black or Juma Marstella

REF ID: 6680742

Offices FOR SALE

271sqm

Ray White.

Steve Black

0431 382 114 steve.black@raywhite.com Juma Marstella

0450 360 321