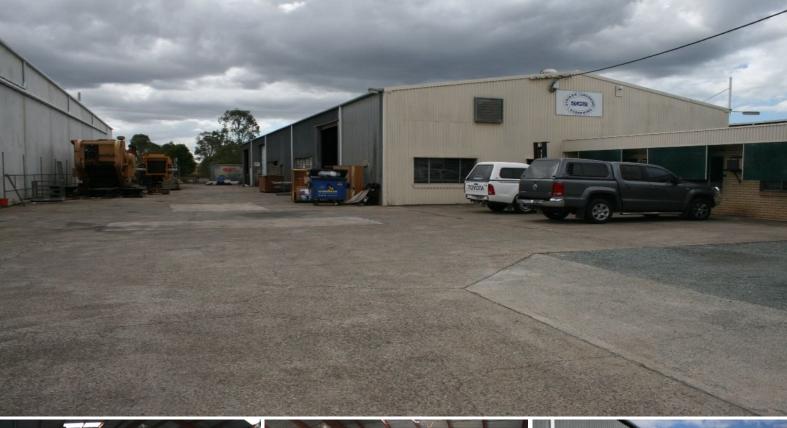

## 850m2 BRENDALE INDUSTRIAL FREESTANDER

- 850m2 metal clad warehouse
- Huge side hardstand capacity for hardstand set down or storage
- Fully fenced on 2208m2 of land
- Three phase power with multiple socket locations
- Four roller door access
- Air compressor included COMPRESSOR LINES THROUGHOUT THE SHEDI
- Four air-conditioned offices
- One large air-conditioned boardroom
- Spacious front reception or office area
- This property will not last long!