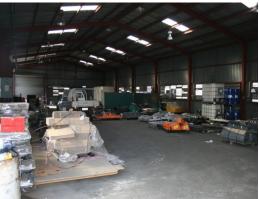

## 850m2 BRENDALE INDUSTRIAL FREESTANDER

- 850m2 metal clad warehouse
- Huge side hardstand capacity for hardstand set down or storage
- Fully fenced on 2208m2 of land
- Three phase power with multiple socket locations
- Four roller door access
- Air compressor included COMPRESSOR LINES THROUGHOUT THE SHEDI
- Four air-conditioned offices
- One large air-conditioned boardroom
- Spacious front reception or office area
- This property will not last long!