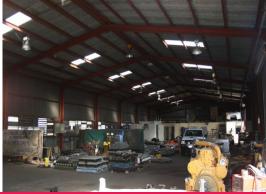

## 850m2 BRENDALE INDUSTRIAL FREESTANDER

- 850m2 metal clad warehouse
- Huge side hardstand capacity for hardstand set down or storage
- Fully fenced on 2208m2 of land
- Three phase power with multiple socket locations
- Four roller door access
- Air compressor included COMPRESSOR LINES THROUGHOUT THE SHEDI
- Four air-conditioned offices
- One large air-conditioned boardroom
- Spacious front reception or office area
- This property will not last long!