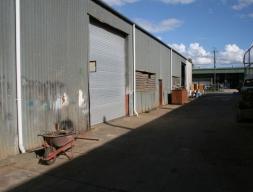

## 850m2 BRENDALE INDUSTRIAL FREESTANDER

- 850m2 metal clad warehouse
- Huge side hardstand capacity for hardstand set down or storage
- Fully fenced on 2208m2 of land
- Three phase power with multiple socket locations
- Four roller door access
- Air compressor included COMPRESSOR LINES THROUGHOUT THE SHEDI
- Four air-conditioned offices
- One large air-conditioned boardroom
- Spacious front reception or office area
- This property will not last long!