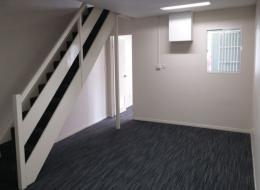

## Refurbished Office Unit with Just The Right Amount of Storage

- Refurbished 189m?\* office over 2 levels
- Board room, separate offices, kitchenette
- Adjoining 20m?\* high ceiling storage area which can be extended
- High roller shutter entry with external receiving gate
- Bonus 20m?\* mezzanine storage
- 3 car parks
- Available now
- Call today for an inspection