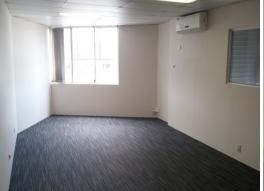

## Refurbished Office Unit with Just The Right Amount of Storage

- Refurbished 189m?\* office over 2 levels
- Board room, separate offices, kitchenette
- Adjoining 20m?\* high ceiling storage area which can be extended
- High roller shutter entry with external receiving gate
- Bonus 20m?\* mezzanine storage
- 3 car parks
- Available now
- Call today for an inspection

Close to train and bus transport, Arterial Roads and approximately 12 radial kilometres from CBD.

Offices

FOR LEASE

209sqm