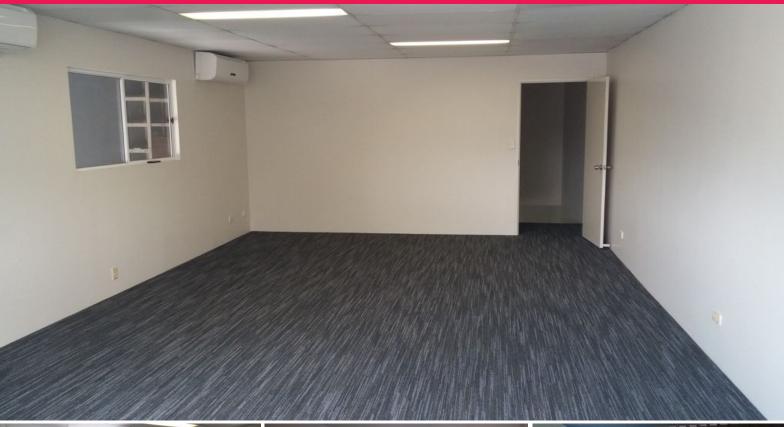

## Refurbished Office Unit with Just The Right Amount of Storage

- Refurbished 189m?\* office over 2 levels
- Board room, separate offices, kitchenette
- Adjoining 20m?\* high ceiling storage area which can be extended
- High roller shutter entry with external receiving gate
- Bonus 20m?\* mezzanine storage
- 3 car parks
- Available now
- Call today for an inspection

Close to train and bus transport, Arterial Roads and approximately 12 radial kilometres from CBD.

Offices

FOR LEASE

209sqm