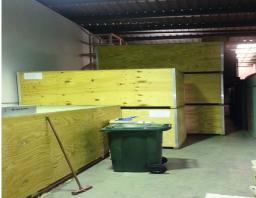

## Refurbished Office Unit with Just The Right Amount of Storage

- Refurbished 189m?\* office over 2 levels
- Board room, separate offices, kitchenette
- Adjoining 20m?\* high ceiling storage area which can be extended
- High roller shutter entry with external receiving gate
- Bonus 20m?\* mezzanine storage
- 3 car parks
- Available now
- Call today for an inspection