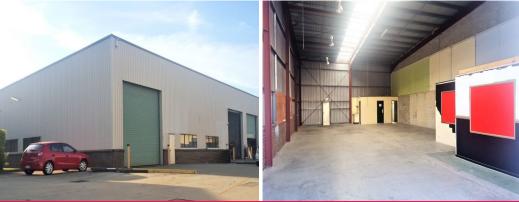

## **FUNCTIONAL & AFFORDABLE**

• Budget Warehouse Of 309m?
• High Ceiling Ideal For Racking
• Internal Amenities include Shower
• Fitted Ground & Floor Mezzanine Office Approximately 20m2
• Onsite Parking With Container Set Down Area
• Road Signage
• Call Today for Availability