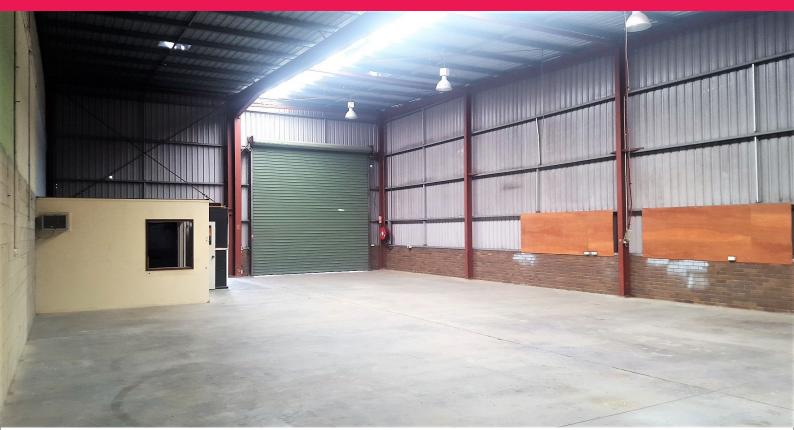

## **FUNCTIONAL & AFFORDABLE**

• Budget Warehouse Of 309m?
• High Ceiling Ideal For Racking
• Internal Amenities include Shower
• Fitted Ground & Floor Mezzanine Office Approximately 20m2
• Onsite Parking With Container Set Down Area
• Road Signage
• Call Today for Availability