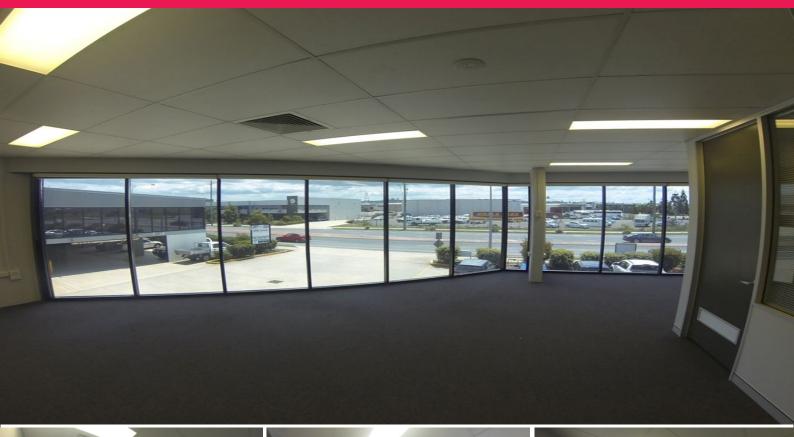

## First Floor Office Suite Close to Strathpine Station

This 95m? first floor office suite close to Strathpine station has main road frontage and 3 allocated car parks. The unit has 2 private offices, an open plan office area, reception, kitchenette and internal toilet facilities. The unit is air conditioned, carpeted, has phone, data and power cabling installed along with blinds on all windows. The unit is water and energy efficient with individual metering and has loads of natural light.