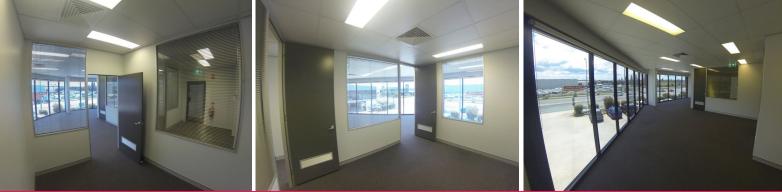

## First Floor Office Suite Close to Strathpine Station

This 95m? first floor office suite close to Strathpine station has main road frontage and 3 allocated car parks. The unit has 2 private offices, an open plan office area, reception, kitchenette and internal toilet facilities. The unit is air conditioned, carpeted, has phone, data and power cabling installed along with blinds on all windows. The unit is water and energy efficient with individual metering and has loads of natural light.