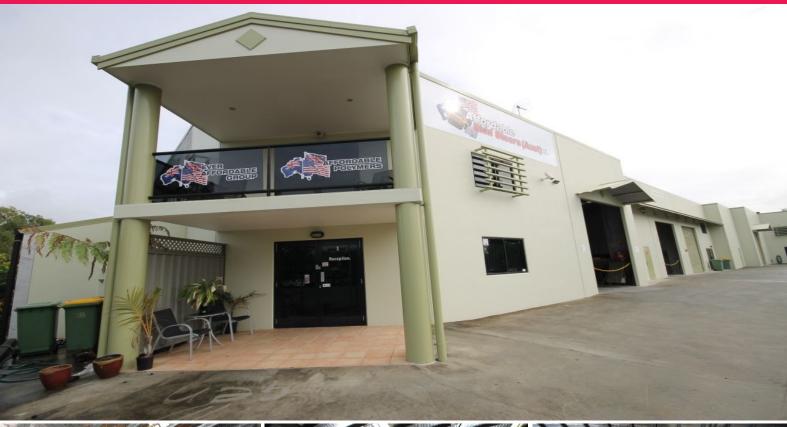

## FOR SALE - 589m2\* WAREHOUSE WITH EXTENSIVE OFFICE FIT OUT

Unit 1, 38 Neumann Road, Capalaba

- ? Prominent corner position enjoying excellent exposure & signage
- ? 589m2 Warehouse/office facility
- ? Including 210m2 of office over 2 levels, 343m2 of warehouse, 26m2 staff room & adjoining male & female toilets and 10m2 front balcony
- ? All offices are air conditioned & carpeted with extensive partitioning throughout
- ? Direct & easy truck access via 2 front container height roller doors  $% \left( 1\right) =\left( 1\right) \left( 1\right) \left($
- ? 3 phase power
- ? Fully fenced site

Showrooms/bulky Goods FOR SALE

589sqm