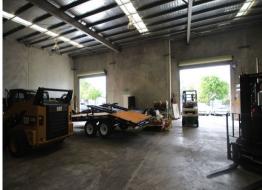

## FOR SALE - 589m2\* WAREHOUSE WITH EXTENSIVE OFFICE FIT OUT

Unit 1, 38 Neumann Road, Capalaba

- ? Prominent corner position enjoying excellent exposure & signage
- ? 589m2 Warehouse/office facility
- ? Including 210m2 of office over 2 levels, 343m2 of warehouse, 26m2 staff room & adjoining male & female toilets and 10m2 front balcony
- ? All offices are air conditioned & carpeted with extensive partitioning throughout
- ? Direct & easy truck access via 2 front container height roller doors  $% \left( 1\right) =\left( 1\right) \left( 1\right) \left($
- ? 3 phase power
- ? Fully fenced site