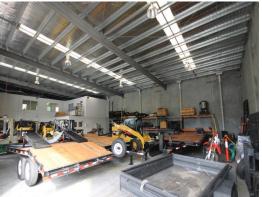

## FOR SALE - 589m2\* WAREHOUSE WITH EXTENSIVE OFFICE FIT OUT

Unit 1, 38 Neumann Road, Capalaba

- ? Prominent corner position enjoying excellent exposure & signage
- ? 589m2 Warehouse/office facility
- ? Including 210m2 of office over 2 levels, 343m2 of warehouse, 26m2 staff room & adjoining male & female toilets and 10m2 front balcony
- ? All offices are air conditioned & carpeted with extensive partitioning throughout
- ? Direct & easy truck access via 2 front container height roller doors  $% \left( 1\right) =\left( 1\right) \left( 1\right) \left($
- ? 3 phase power
- ? Fully fenced site