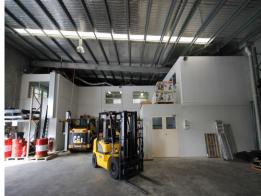

## FOR SALE - 589m2\* WAREHOUSE WITH EXTENSIVE OFFICE FIT OUT

Unit 1, 38 Neumann Road, Capalaba

- ? Prominent corner position enjoying excellent exposure & signage
- ? 589m2 Warehouse/office facility
- ? Including 210m2 of office over 2 levels, 343m2 of warehouse, 26m2 staff room & adjoining male & female toilets and 10m2 front balcony
- ? All offices are air conditioned & carpeted with extensive partitioning throughout
- ? Direct & easy truck access via 2 front container height roller doors  $% \left( 1\right) =\left( 1\right) \left( 1\right) \left($
- ? 3 phase power
- ? Fully fenced site