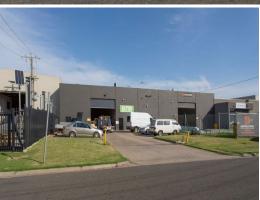

## **FUNCTIONAL WAREHOUSE / STORAGE FACILITY**

- Total lettable area area 590m2 approx.
- Warehouse area 490m2 approx
- Includes 110m2 approx of reception area plus 3 x partitioned offices
- Additional mezzanine area of a further 100m2 approx.
- Offering clear span warehouse height of 6m2 approx.
- Dual container height RSDs
- Amenities include M/F toilets
- On site parking for eight (8) x vehicles
- Industrial 1 Zone (IN1Z)