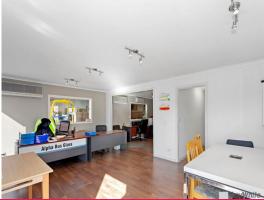

## **FUNCTIONAL WAREHOUSE / STORAGE FACILITY**

- Total lettable area area 590m2 approx.
- Warehouse area 490m2 approx
- Includes 110m2 approx of reception area plus 3 x partitioned offices
- Additional mezzanine area of a further 100m2 approx.
- Offering clear span warehouse height of 6m2 approx.
- Dual container height RSDs
- Amenities include M/F toilets
- On site parking for eight (8) x vehicles
- Industrial 1 Zone (IN1Z)