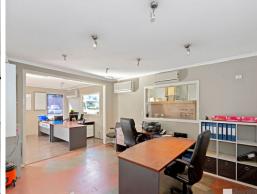

## **FUNCTIONAL WAREHOUSE / STORAGE FACILITY**

- Total lettable area area 590m2 approx.
- Warehouse area 490m2 approx
- Includes 110m2 approx of reception area plus 3 x partitioned offices
- Additional mezzanine area of a further 100m2 approx.
- Offering clear span warehouse height of 6m2 approx.
- Dual container height RSDs
- Amenities include M/F toilets
- On site parking for eight (8) x vehicles
- Industrial 1 Zone (IN1Z)