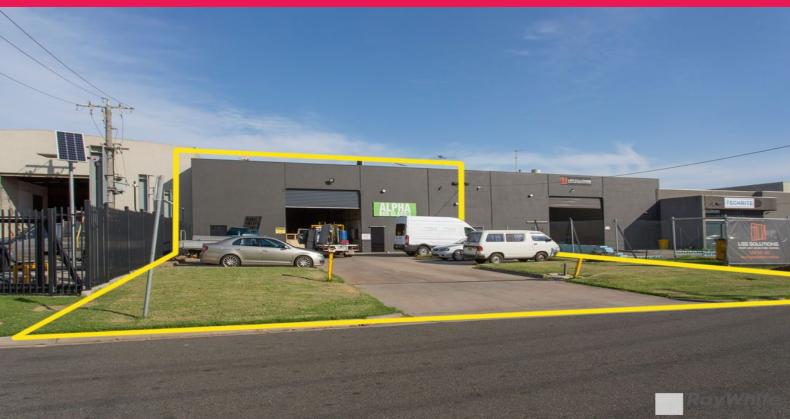

## **FUNCTIONAL WAREHOUSE / STORAGE FACILITY**

- Total lettable area area 590m2 approx.
- Warehouse area 490m2 approx
- Includes 110m2 approx of reception area plus 3 x partitioned offices
- Additional mezzanine area of a further 100m2 approx.
- Offering clear span warehouse height of 6m2 approx.
- Dual container height RSDs
- Amenities include M/F toilets
- On site parking for eight (8) x vehicles
- Industrial 1 Zone (IN1Z)