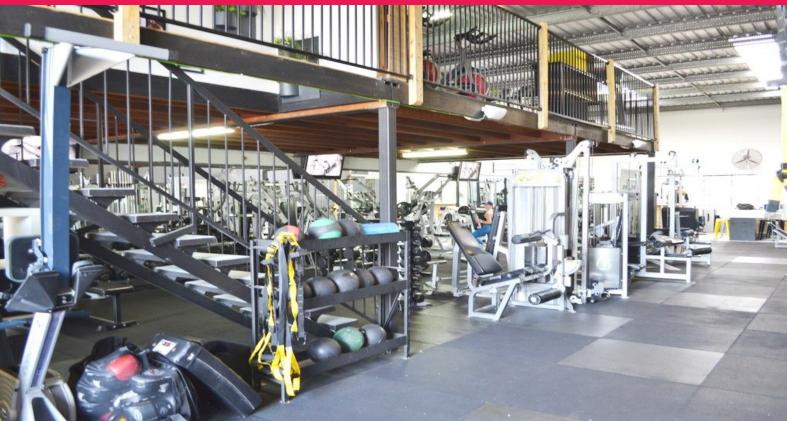

### To Be Returned Back To Warehouse With Office!

- \* 234m2\* warehouse plus 79m2\* mezzanine
- \* 3 phase power, grease trap, full amenities with two toilets
- \* Office room plus storage mezzanine space
- \* High clearance roller door, ample parking
- \* Modern internal look, available from 1st January 2017!
- \* Central location seconds from multiple highways
- \* Incentives on offer, motivated landlord!