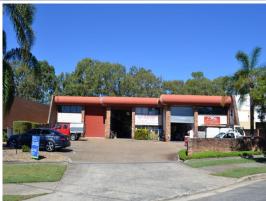

# Ray White.

3/22 Central Court, Browns Plains QLD 4118

### To Be Returned Back To Warehouse With Office!

- \* 234m2\* warehouse plus 79m2\* mezzanine
- \* 3 phase power, grease trap, full amenities with two toilets
- \* Office room plus storage mezzanine space
- \* High clearance roller door, ample parking
- \* Modern internal look, available from 1st January 2017!
- \* Central location seconds from multiple highways
- \* Incentives on offer, motivated landlord!