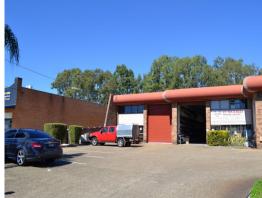

# Ray White.

3/22 Central Court, Browns Plains QLD 4118

### To Be Returned Back To Warehouse With Office!

- \* 234m2\* warehouse plus 79m2\* mezzanine
- \* 3 phase power, grease trap, full amenities with two toilets
- \* Office room plus storage mezzanine space
- \* High clearance roller door, ample parking
- \* Modern internal look, available from 1st January 2017!
- \* Central location seconds from multiple highways
- \* Incentives on offer, motivated landlord!