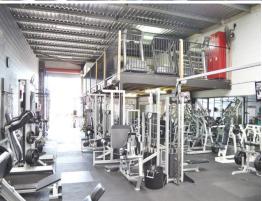

### To Be Returned Back To Warehouse With Office!

- \* 234m2\* warehouse plus 79m2\* mezzanine
- \* 3 phase power, grease trap, full amenities with two toilets
- \* Office room plus storage mezzanine space
- \* High clearance roller door, ample parking
- \* Modern internal look, available from 1st January 2017!
- \* Central location seconds from multiple highways
- \* Incentives on offer, motivated landlord!