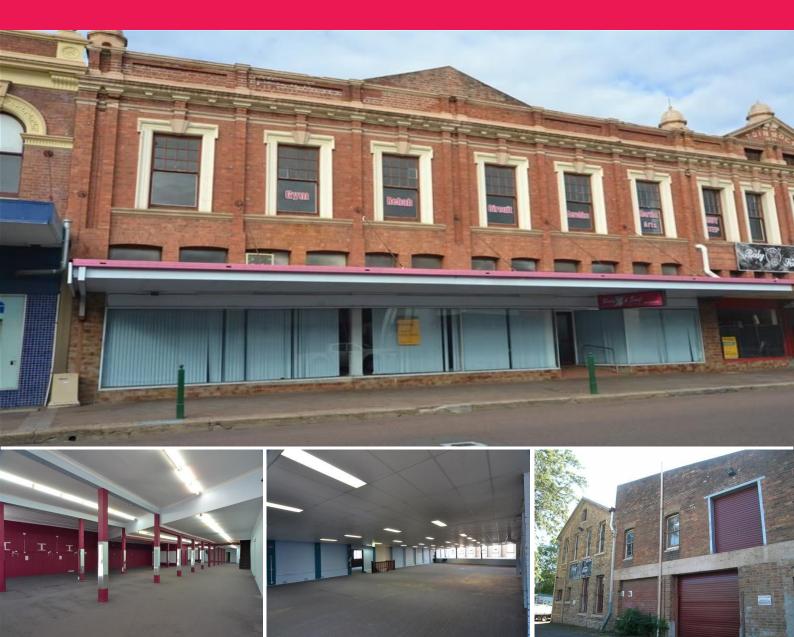

## FLEXIBLE RETAIL OR OFFICE SPACE

Versatile commercial space of approximately 1,370m2 over two levels which could suit both retail or office use.

The property is located at the Eastern end of High Street not far from the Heritage Mall with good flow of vehicle and foot traffic passing by each day.

Car parking is made easy as the building backs onto Maitland's double storey car park providing convenience for both customer and employee parking.

This property is a large commercial space, vacant and ready for a new tenant.

Offices FOR LEASE

1370sqm

Raine&Horne. Commercial