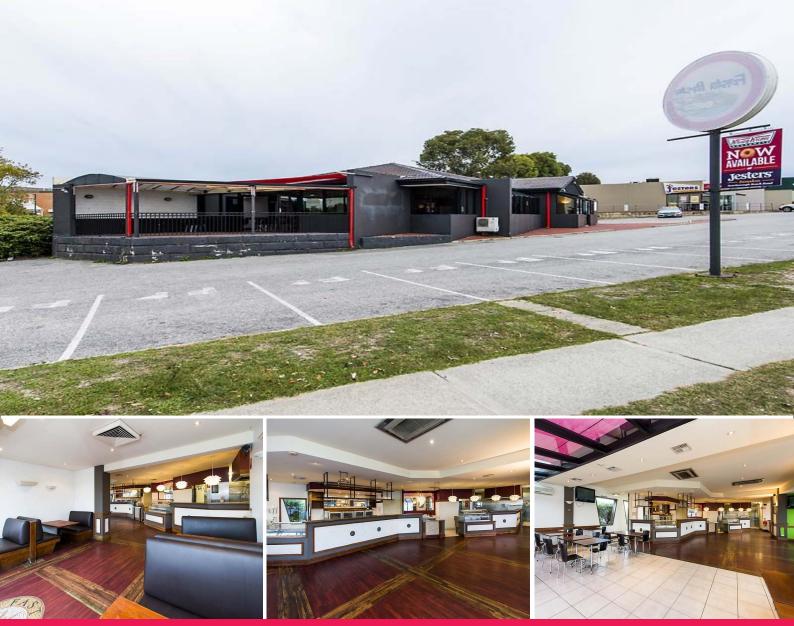

## 387 Scarborough Beach Road, Innaloo WA 6018

## **HIGH EXPOSURE RETAIL OPPORTUNITY**

Ray White Commercial Perth and Barney Dear are pleased to present to the market for lease the restaurant located at 387 Scarborough Beach Road, Innaloo.

The property consists of 314sqm\* of retail space formally being a Fasta Pasta restaurant. Internally the property includes a lobby area, a large dining area, full commercial kitchen, cool rooms and a balcony area. The previous tenant has a current liquor license and had the use of 17 car bays.

Some features of the property include:

- Huge exposure to Scar

Retail FOR LEASE \$180,000 plus GST and outgoings 334sqm