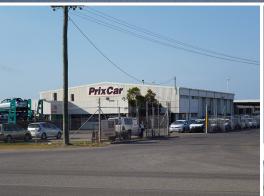

## **High Exposure on Ingham Road**

This freestanding industrial property is positioned on 10,000 sqm\* of land which contains both concrete and bitumen seal to the entire site with weather mesh covering more than 50% of the property.