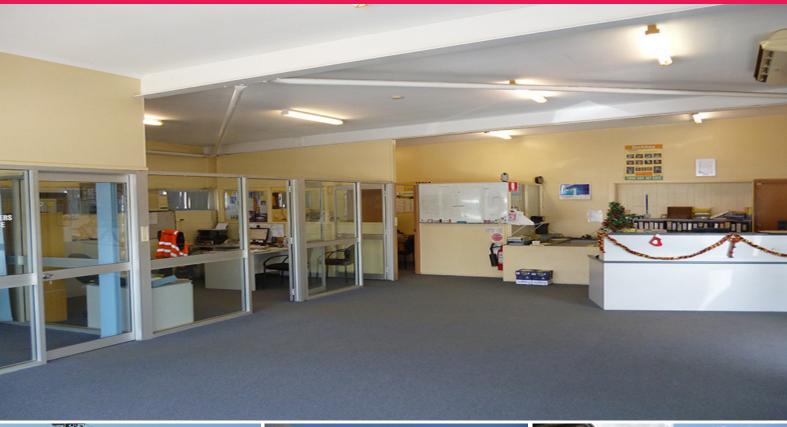

The warehouse internal clearance is minimum 6mtrs\* and is of steel frame metal clad construction with multiple roller door access. The office and amenities are well fitted and practical.

There is an independent external cover wash down bay situated directly behind the warehouse and the entire site contains electric security fencing.