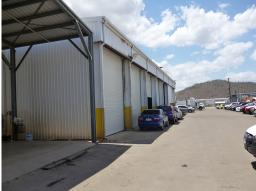

The warehouse internal clearance is minimum 6mtrs\* and is of steel frame metal clad construction with multiple roller door access. The office and amenities are well fitted and practical.

There is an independent external cover wash down bay situated directly behind the warehouse and the entire site contains electric security fencing.