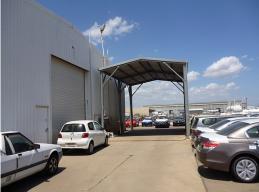

The warehouse internal clearance is minimum 6mtrs\* and is of steel frame metal clad construction with multiple roller door access. The office and amenities are well fitted and practical.

There is an independent external cover wash down bay situated directly behind the warehouse and the entire site contains electric security fencing.