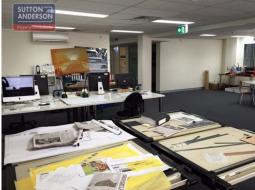

## **Creative Open Plan Office Now Available**

Creative open plan office now available on the first floor.

Set within a boutique office building conveniently positioned in the centre of Crows Nest's popular commercial strip. Easy walking distance to Willoughby Rd, St Leonards forum and train station, buses and funky cafes.

Features include boardroom, meeting room or office, comms room, kitchen, air-con, good natural light with widows down one side and large open plan work area.

- 190 sqm approx.
- Large open plan work area
- Flexible fitout optio