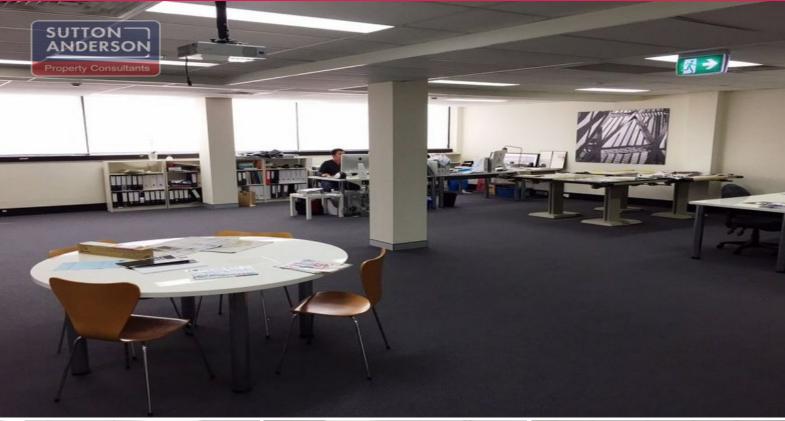

## **Creative Open Plan Office Now Available**

Creative open plan office now available on the first floor.

Set within a boutique office building conveniently positioned in the centre of Crows Nest's popular commercial strip. Easy walking distance to Willoughby Rd, St Leonards forum and train station, buses and funky cafes.

Features include boardroom, meeting room or office, comms room, kitchen, air-con, good natural light with widows down one side and large open plan work area.

- 190 sqm approx.
- Large open plan work area
- Flexible fitout optio