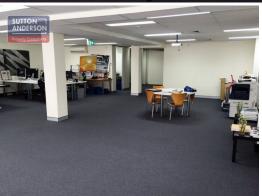

## **Creative Open Plan Office Now Available**

Creative open plan office now available on the first floor.

Set within a boutique office building conveniently positioned in the centre of Crows Nest's popular commercial strip. Easy walking distance to Willoughby Rd, St Leonards forum and train station, buses and funky cafes.

Features include boardroom, meeting room or office, comms room, kitchen, air-con, good natural light with widows down one side and large open plan work area.

- 190 sqm approx.
- Large open plan work area
- Flexible fitout optio