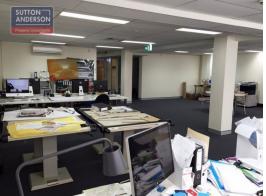

## **Creative Open Plan Office Now Available**

Creative open plan office now available on the first floor.

Set within a boutique office building conveniently positioned in the centre of Crows Nest's popular commercial strip. Easy walking distance to Willoughby Rd, St Leonards forum and train station, buses and funky cafes.

Features include boardroom, meeting room or office, comms room, kitchen, air-con, good natural light with widows down one side and large open plan work area.

- 190 sqm approx.
- Large open plan work area
- Flexible fitout optio