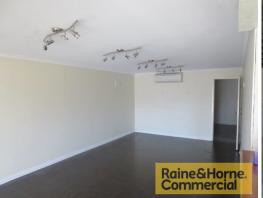

- \* 90sqm air conditioned reception and showroom/office on ground floor
- \* 28sqm air conditioned office on first floor
- \* 422qm warehouse with three phase power & LED lighting throughout
- 45sqm approved mezzanine storage with additional bonus storage of 145sqm
- \* 77sqm secure rear hardstand
- \* Direct access to two electric container height roller doors
- \* Staff amenities kitchen, male & female toilets
- \* Secure lockup compound