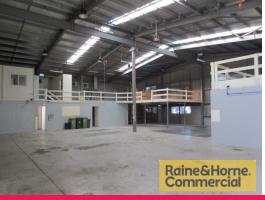

- \* 90sqm air conditioned reception and showroom/office on ground floor
- \* 28sqm air conditioned office on first floor
- \* 422qm warehouse with three phase power & LED lighting throughout
- 45sqm approved mezzanine storage with additional bonus storage of 145sqm
- \* 77sqm secure rear hardstand
- \* Direct access to two electric container height roller doors
- \* Staff amenities kitchen, male & female toilets
- \* Secure lockup compound