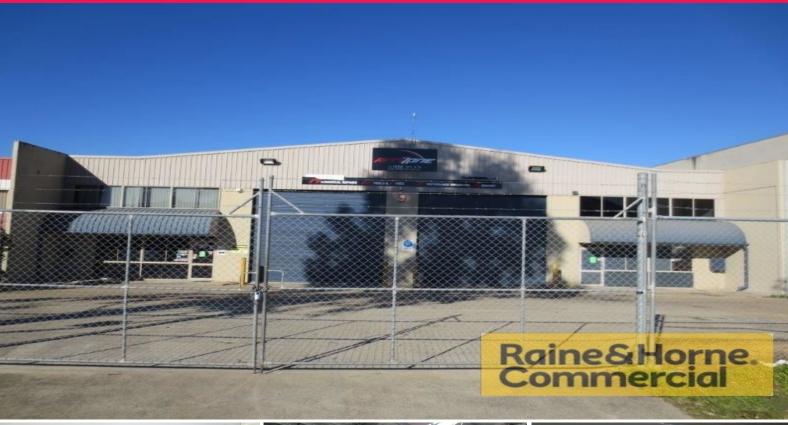

# 9 Neumann Road, Capalaba QLD 4157

## 585sqm Freestander with Excellent Signage & Exposure

This rarely available industrial standalone building is located in a prominent position on the main road of Capalaba's industrial precinct. Features include:

- \* 90sqm air conditioned reception and showroom/office on ground floor
- \* 28sqm air conditioned office on first floor
- \* 422qm warehouse with three phase power & LED lighting throughout
- 45sqm approved mezzanine storage with additional bonus storage of 145sqm
- \* 77sqm secure rear hardstand
- \* Direct access to two electric container height roller doors
- \* Staff amenities kitchen, male & female toilets
- \* Secure lockup compound