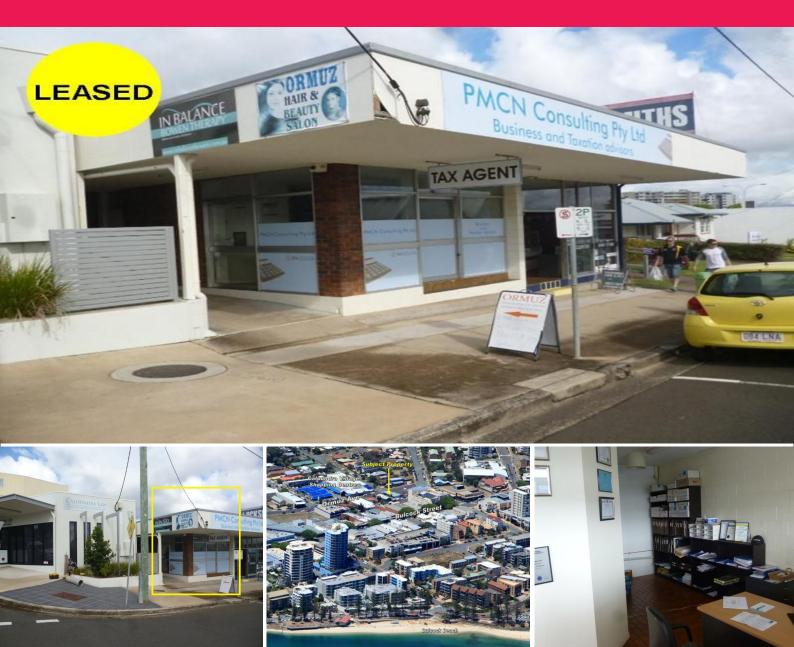

## High Profile In Caloundra Opposite Shopping Centre

Compact ground floor office space ideally located opposite shopping centre and post office.

Previously occupied by a Taxation Adviser and will suit a multitude of small business use.

Expansive signage opportunity on front awning and the owners are committed to upgrading of the building.

- Area: 30 m2 approx
- North facing with good natural light
- Opposite IGA shopping centre and Post Office
- Close proximity to banks, cafes and other essential services
- The owners are committed to refurbish and upgrade the property

For Lease: \$13,000 pa p

Retail FOR LEASE

30sqm