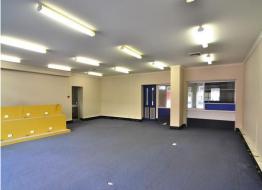

## **OFFICE or RETAIL + WAREHOUSE**

If you are looking for office plus retail space & have a need for a warehouse then this centrally located building is sure to tick all the boxes.

Features include:

- \* Open plan office or retail area
- \* Petitioned and private offices
- \* Ducted air conditioning throughout
- \* Approximately 260m2 of warehouse space with two roller door accesses
- \* Good customer or staff parking 11 in total.