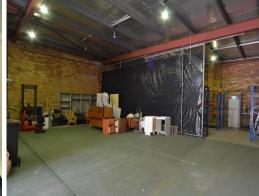

## **OFFICE or RETAIL + WAREHOUSE**

If you are looking for office plus retail space & have a need for a warehouse then this centrally located building is sure to tick all the boxes.

Features include:

- \* Open plan office or retail area
- \* Petitioned and private offices
- \* Ducted air conditioning throughout
- \* Approximately 260m2 of warehouse space with two roller door accesses
- \* Good customer or staff parking 11 in total.