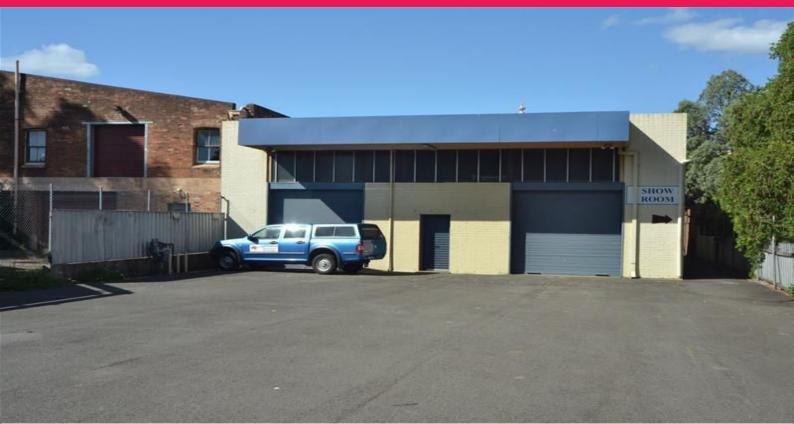

## **OFFICE or RETAIL + WAREHOUSE**

If you are looking for office plus retail space & have a need for a warehouse then this centrally located building is sure to tick all the boxes.

Features include:

- \* Open plan office or retail area
- \* Petitioned and private offices
- \* Ducted air conditioning throughout
- \* Approximately 260m2 of warehouse space with two roller door accesses
- \* Good customer or staff parking 11 in total.

This property is offered as one or can be divided depending on your company's needs.

Great location & a uniq

Offices

FOR LEASE

540sqm

Raine&Horne. Commercial

**Paul Tilden** 

0425 302 772 paul@rhplus.com.au