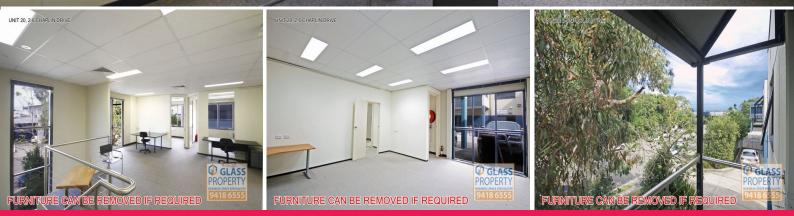

UNIT 20, 2-6 CHAPLIN DRIVE

FURNITURE CAN BE REMOVED IF REQUIRED

Unit 20 of 2-6 Chaplin Drive comprises two levels of accommodation with the ground floor currently configured as showroom/storage space plus a single office/meeting room. The entire ground floor could be used as storage/technical area.