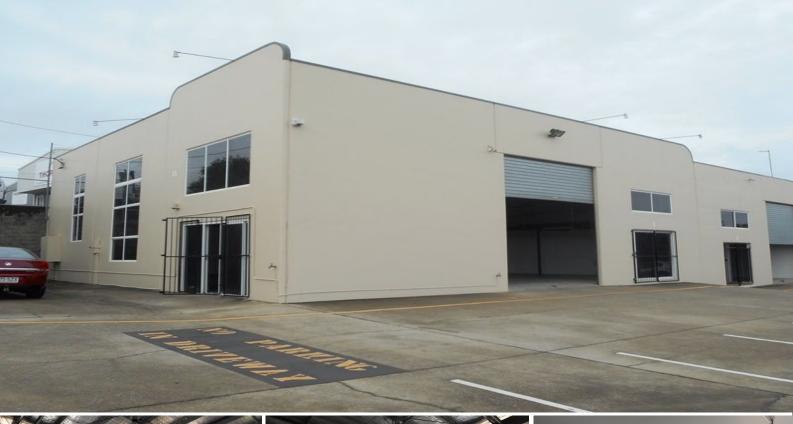

## 1/11 Christensen Road, Stapylton QLD 4207

## High Traffic Exposure - one of the best The Corner

Opportunity to Locate your business in a Exposed Site such as this come along rarely

Ground Level 244\*m2 plus 80\*m2 Mezzinine

## Features:

Fresh Internal & External paint through out. Single Roller Door access - Insulated ceiling throughout Natural light - tinted large windows - Highbay lights Air Conditioned office 20\*m2 Security grills to doors & windows 2 separate useable mezzine areas, 40\*m2 & 40\*m2 20amps 3 ph power Separate amenities and Kitchen sink May be joined with adjo Industrial FOR LEASE