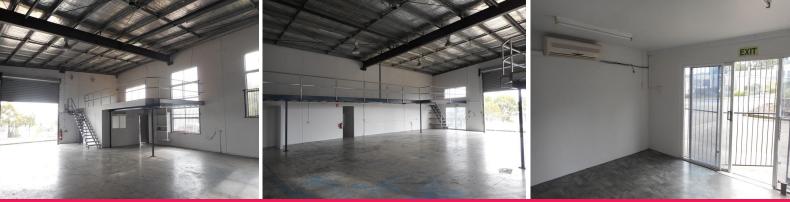

## Features:

Fresh Internal & External paint through out. Single Roller Door access - Insulated ceiling throughout Natural light - tinted large windows - Highbay lights Air Conditioned office 20\*m2 Security grills to doors & windows 2 separate useable mezzine areas, 40\*m2 & 40\*m2 20amps 3 ph power Separate amenities and Kitchen sink May be joined with adjo Industrial FOR LEASE