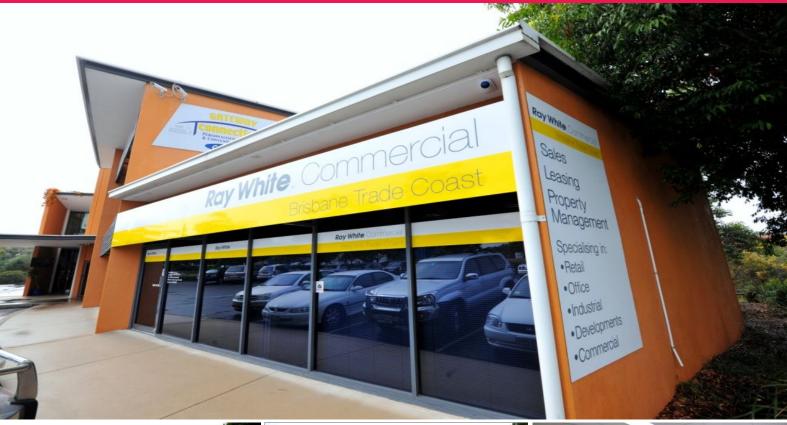

# Ray White.

3/28 Metroplex Avenue, Murarrie QLD 4172

### For Lease: 53sqm\* Office / Retail in busy Metroplex Estate

- -53sqm\* office / retail tenancy in the busy Metroplex Estate
- -Layout consists of a reception area, meeting room and open plan office area
- -Signage opportunities to Metroplex Avenue
- -Shared toilets and own kitchenette
- -Excellent onsite car parking with over 40 car parks with no time limits!
- -Join other committed tenants in the complex such as Zac's Bistro, Ray White Commercial and more!
- -Easy access to the Gateway Motorway, Port of Brisbane, Brisbane CBD and Brisbane Airport
- -Available now, call Rhiannon Jones or Jonathon Jones today for an inspection!
- -\*approx.
- -LEASE PRICE: \$24,000 p

Offices

FOR LEASE

53sqm