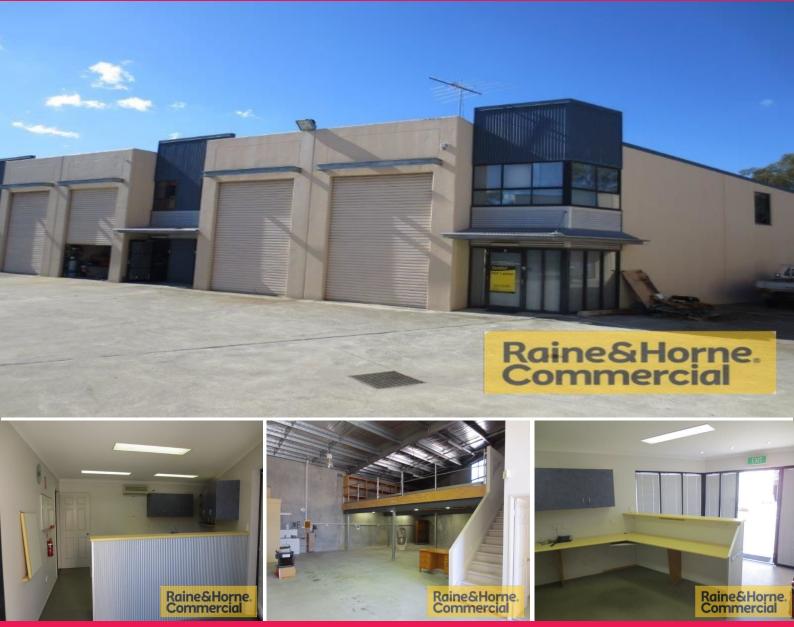

## 6/3 Industry Place, Capalaba QLD 4157

## 219sqm Affordable & Well Presented Unit with Easy Access

This well presented tilt panel industrial unit is located in a quiet complex in the heart of Capalaba's industrial precinct.

Features include:

- \* 17sqm ground floor air conditioned reception area
- \* 17sqm first floor air conditioned office
- \* 50sqm mezzanine storage
- $^{\ast}$  135sqm warehouse with insulation and three phase power
- \* Container height roller door
- \* Own amenities kitchenette and toilet
- \* Ideally suited for trade services / warehousing / light manufacturing

\* Quiet complex

Industrial FOR LEASE

219sqm

Colin Tucker 0411 534 023 colin@RnHcommercial.com.au