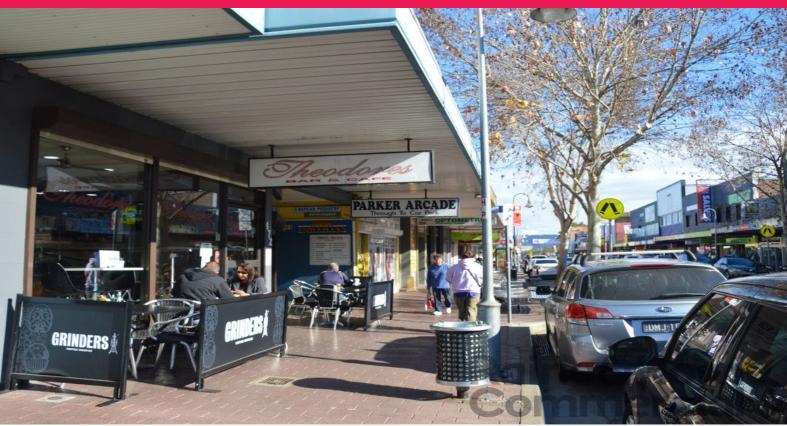

## **COMMERCIAL OFFICE SPACE FOR LEASE**

- \* Located on the first floor of Parker Arcade on the South Side of High Street, above Theodore?s Caf?
- \* Parker Arcade is situated in the very centre of Penrith?s CBD, being only a 2 minute walk to Westfield and Penrith Station. High Street is one of the top areas for foot traffic in Penrith
- \* 165.5sqm commercial space was previously leased to a training college fully equipped with a formal reception, office, clinic room, and 3 training rooms
- \* Includes storeroom, kitchenette and amenities
- \* All rooms are air conditioned
- \* Carpeted throughout walkways with floor boarded rooms
- \* Equipped with CCTV and back to base alarm system