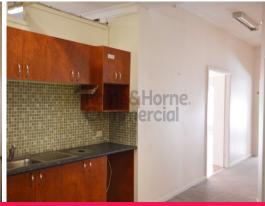

## **COMMERCIAL OFFICE SPACE FOR LEASE**

- \* Located on the first floor of Parker Arcade on the South Side of High Street, above Theodore?s Caf?
- \* Parker Arcade is situated in the very centre of Penrith?s CBD, being only a 2 minute walk to Westfield and Penrith Station. High Street is one of the top areas for foot traffic in Penrith
- \* 165.5sqm commercial space was previously leased to a training college fully equipped with a formal reception, office, clinic room, and 3 training rooms
- \* Includes storeroom, kitchenette and amenities
- \* All rooms are air conditioned
- \* Carpeted throughout walkways with floor boarded rooms
- \* Equipped with CCTV and back to base alarm system