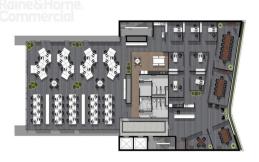

## Raine&Horne, Commercial

Raine&Horne Commercial

Layout - Ground Level

304-306 High Street, Penrith NSW 2750

Layout - Type 1