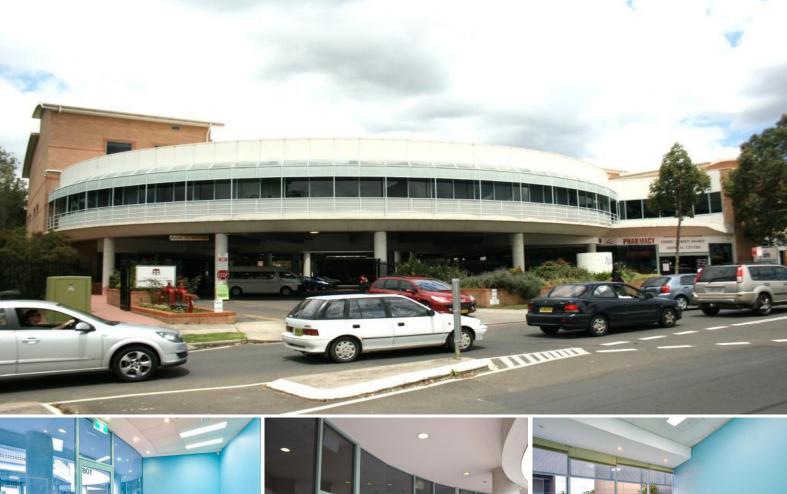

## Raine&Horne. Commercial

106/64-68 Derby Street, Kingswood NSW 2747

## RARE OPPORTUNITY IN BUSY SPECIALIST CLINIC

Medical office suite located on the first floor of the popular Specialist Medical Centre directly opposite the main entrance of the Nepean Hospital. Close proximity to Parker Street.

64-68 Derby Street is situated in the medical precinct of Kingswood which is driven by the Nepean Hospital. The centre is next door the USYD medical teaching facility and surrounded by a wide array of medical and health services. The direct proximity to the Nepean Hospital creates a great opportunity for any business in the health industry.