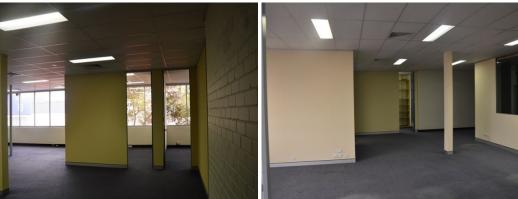

## **LEASED! WELL PRESENTED OFFICE SUITE**

- \* Large office space with an area of 160 square metres (approximately)
- \* Two on-site car spaces included
- \* Within walking distance to Penrith Railway Station, Westfield and bus interchange.
- \* Adjacent to council carparking area
- \* Ducted air conditioning and carpeted throughout
- \* Security alarm system
- \* Modern fitout with partitioning