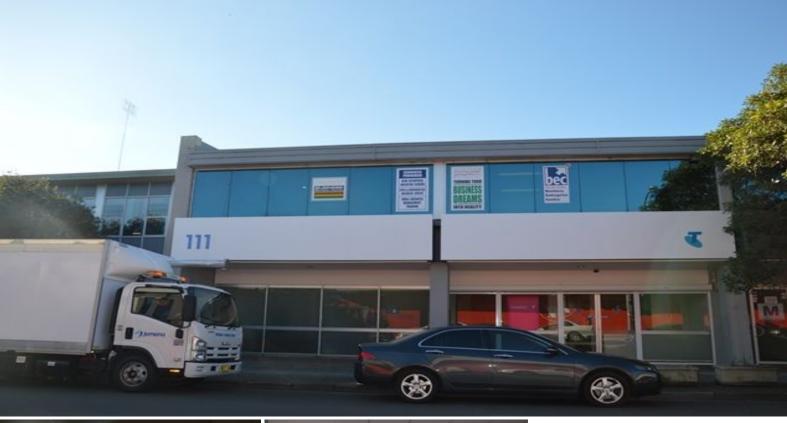

Suite 1, 111 Henry Street, Penrith NSW 2750

## **LEASED! WELL PRESENTED OFFICE SUITE**

- \* Large office space with an area of 160 square metres (approximately)
- \* Two on-site car spaces included
- \* Within walking distance to Penrith Railway Station, Westfield and bus interchange.
- \* Adjacent to council carparking area
- \* Ducted air conditioning and carpeted throughout
- \* Security alarm system
- \* Modern fitout with partitioning