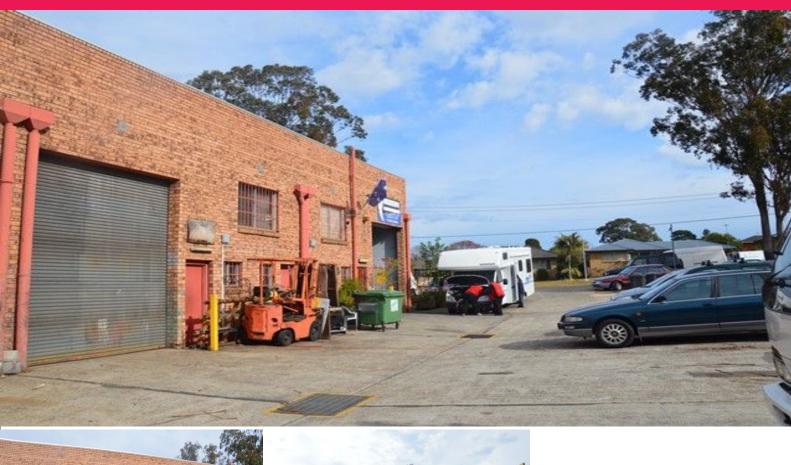

## **SPACIOUS UNIT WITH MEZZANINE AND OFFICE**

- \* 232 square metre industrial unit
- \* Mezzanine storage area
- \* Includes first floor office area
- \* Roller door 4.2 metre height (approximately)
- \* 3 phase power
- \* Kitchenette
- \* IN1 General Industrial zoning
- \* On site parking
- $^{\star}$  Located on the popular side of Kingswood Industrial Precinct within close proximity to the Great Western Highway, The Northern Road and M4 Motorway.