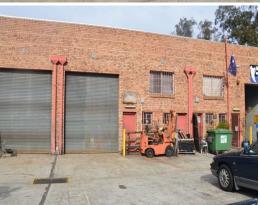

## **SPACIOUS UNIT WITH MEZZANINE AND OFFICE**

- \* 232 square metre industrial unit
- \* Mezzanine storage area
- \* Includes first floor office area
- \* Roller door 4.2 metre height (approximately)
- \* 3 phase power
- \* Kitchenette
- \* IN1 General Industrial zoning
- \* On site parking
- $^{\star}$  Located on the popular side of Kingswood Industrial Precinct within close proximity to the Great Western Highway, The Northern Road and M4 Motorway.