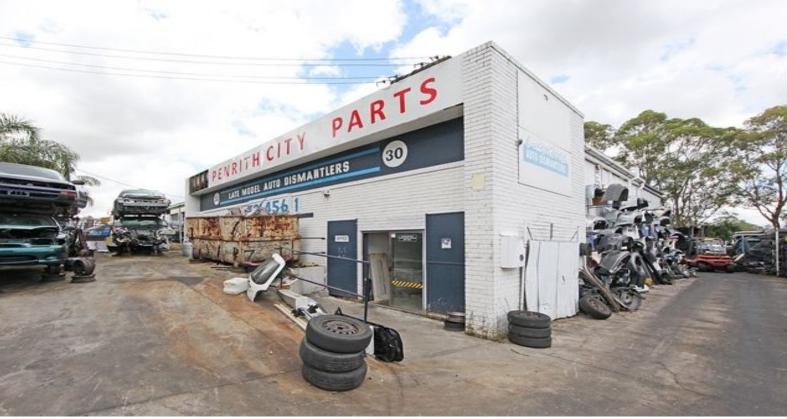

## FREEHOLD INDUSTRIAL WORKSHOP

- \* Freehold automotive workshop with a floor area of 400sqm
- \* Site area 1,056sqm
- \* Front office/reception area including amenities
- \* Full concrete hardstand yard
- \* Suitable for automotive users, including substantial racking and inventory items
- \* Fully fenced with wide driveway access
- \* Site is within close proximity to Kingswood railway station.
- $^{\star}$  Major road access via The Northern Road, M4 Motorway and Great Western Highway.

Inspections by appointment only All prices quoted exclude GST

Industrial

FOR SALE

400sqm