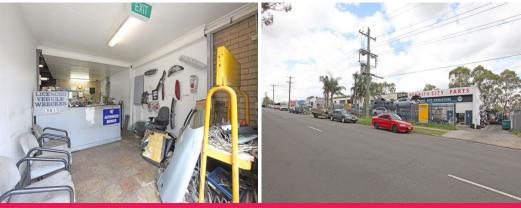

## FREEHOLD INDUSTRIAL WORKSHOP

- \* Freehold automotive workshop with a floor area of 400sqm
- \* Site area 1,056sqm
- \* Front office/reception area including amenities
- \* Full concrete hardstand yard
- \* Suitable for automotive users, including substantial racking and inventory items
- \* Fully fenced with wide driveway access
- \* Site is within close proximity to Kingswood railway station.
- $^{\star}$  Major road access via The Northern Road, M4 Motorway and Great Western Highway.

Inspections by appointment only All prices quoted exclude GST

Industrial

FOR SALE

400sqm