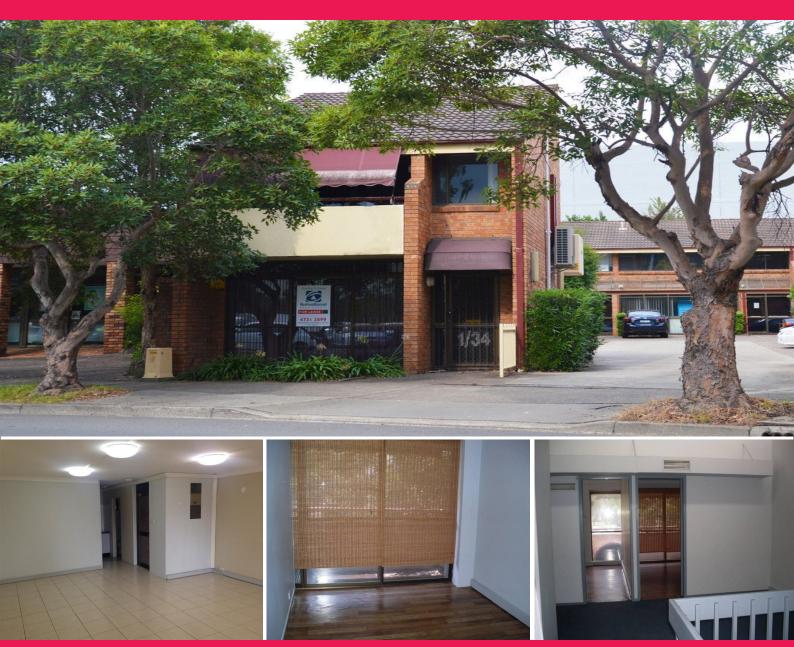

## 1/34 Woodriff Street, Penrith NSW 2750

## **OPPORTUNITY FOR MEDICAL OR PROFESSIONAL**

\* Open plan tiled ground floor reception/office/waiting area with lots natural lighting

- \* Kitchenette and toilet on each floor
- \* 2 x First floor offices/consulting rooms and an admin area
- \* Approximately 80sqm total space across 2 floors
- \* Fully self contained offices would suit medical or professional use
- \* Well lit and rooms individually air conditioned
- \* 2 x first floor balcony areas
- \* Street exposure to Woodriff Street
- \* Side access into car park
- \* Off street parking available
- \* Negotiable terms and immediate start