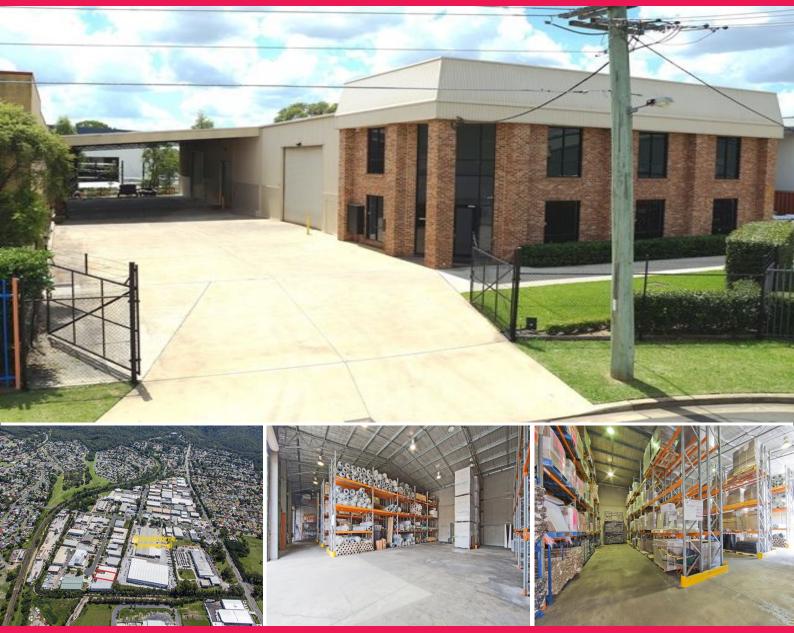

## 9 Pullman Place, Emu Plains NSW 2750

## SOLD! FREE STANDING FACTORY WAREHOUSE

## EXPRESSIONS OF INTEREST

- \* Excellent vehicle access via dual gates at cul-de-sac head
- \* Wide driveway to undercover awning
- $^{\ast}$  Clearspan work areas and multiple (3) roller access via automated high clearance doors
- \* Brick office and showroom fully established to accommodate office staff, carpet, amenities, kitchenette, and IT and telephone lines
- \* Substantial mezzanine storage capacity within various components of the warehouse
- \* Excellent high bay lighting and natural light
- \* Generous power supply with various internal/external outlets from the prior engineering use
- \* Easily adaptable for alternate users
- \* Potential for two or

Industrial FOR SALE

1350sqm

Gavin Shatford 0417 228 507 gavin.shatford@rhc.com.au