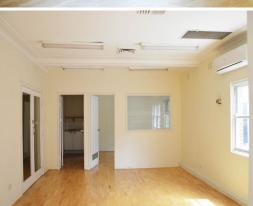

## AFFORDABLE OFFICE SPACE IN CBD

- \* Well-presented first floor office approx. 95sqm
- \* Includes two large offices and reception area
- \* Onsite Kitchenette area
- \* Air conditioned & floorboards throughout
- \* Common amenities
- \* Incentives available on offer
- \* Available now
- $^{\star}$  Minutes? walk from Penrith railway station, bus interchange and Westfield Penrith.