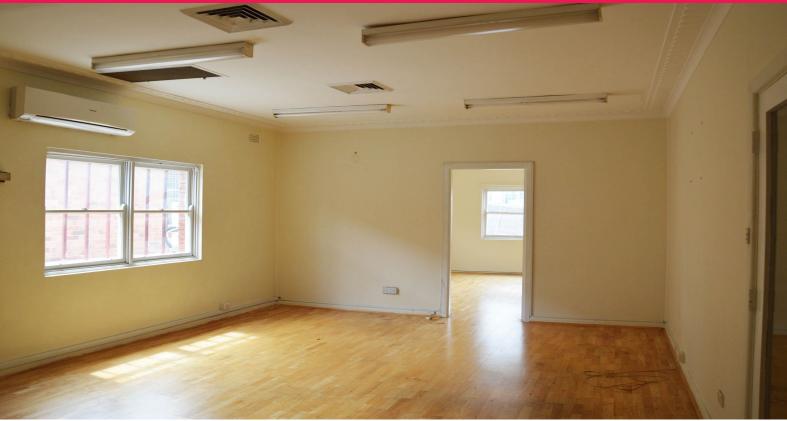

## AFFORDABLE OFFICE SPACE IN CBD

- \* Well-presented first floor office approx. 95sqm
- \* Includes two large offices and reception area
- \* Onsite Kitchenette area
- \* Air conditioned & floorboards throughout
- \* Common amenities
- \* Incentives available on offer
- \* Available now
- $^{\star}$  Minutes? walk from Penrith railway station, bus interchange and Westfield Penrith.