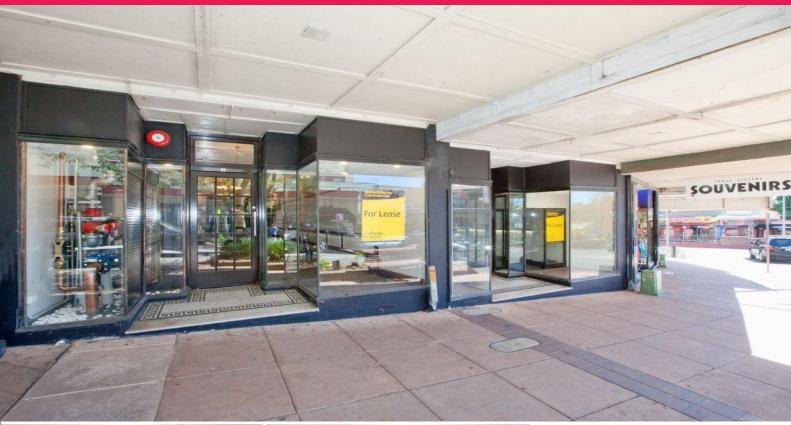

## PRIME RETAIL POSITION - OPPOSITE TRAIN STATION

Please contact the owner directly on 0468 400 530 for further information

- \* Prime location on Katoomba Street
- \* Beautifully presented/fully renovated
- \* Floor area 64.0 square metres approximately
- \* Excellent signage opportunities with great exposure
- \* Brand new split system air conditioner
- \* Opposite Katoomba train station and pedestrian crossing
- \* Brand new toilet and kitchenette area
- \* Display window with security gates
- \* Ideal for Coffee shop / STCA
- \* High profile Katoomba Heritage building

All prices quoted exclu

Retail

FOR LEASE

Expressions of Interest

64sqm