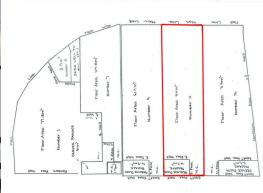

## PRIME RETAIL POSITION - OPPOSITE TRAIN STATION

Please contact the owner directly on 0468 400 530 for further information

- \* Prime location on Katoomba Street
- \* Beautifully presented/fully renovated
- \* Floor area 64.0 square metres approximately
- \* Excellent signage opportunities with great exposure
- \* Brand new split system air conditioner
- \* Opposite Katoomba train station and pedestrian crossing
- \* Brand new toilet and kitchenette area
- \* Display window with security gates
- \* Ideal for Coffee shop / STCA
- \* High profile Katoomba Heritage building

All prices quoted exclu

Retail

FOR LEASE

Expressions of Interest

64sqm