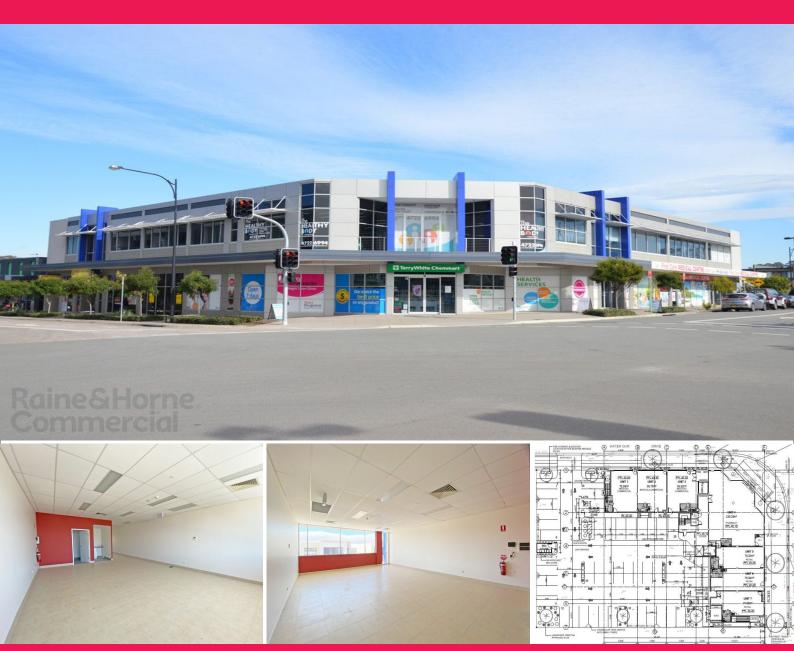

## Spite 30 NS Atergum Drive & Lakeside Parade, Jordan

## **MODERN COMMERCIAL OFFICE SPACE**

- \* 71sqm Open plan commercial office space
- \* The tenancy includes toilet and kitchenette
- \* Ducted air-conditioning
- \* Lift access
- \* This modern development is alongside the new Jordan Springs Village Centre which is occupied by Woolworths Supermarket and 18 specialty stores
- \* Tenants open now are Terry White Pharmacy, a medical centre, dentist and a number of commercial users
- \* Easy and accessible parking for all patrons

Inspection by appointment only

Offices

FOR LEASE

Price Upon Application

71.92sqm

Liz Turai

0417 228 506 liz.turai@rhc.com.au **Keiran McGarity** 

0417 228 504

keiran.mcgarity@rhc.com.au