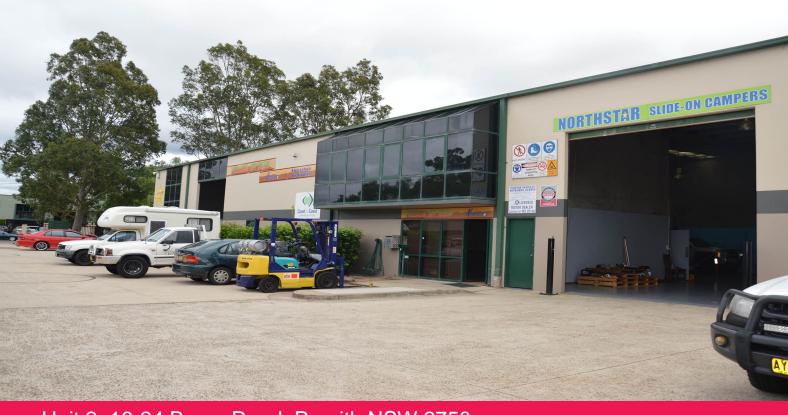

## Unit 2, 16-24 Borec Road, Penrith NSW 2750

## **CLEAR SPAN WAREHOUSE WITH OFFICE SPACE**

- $^{\star}$  Total area 500sqm which is made up of 440sqm ground floor area and 60sqm to first floor level
- \* \$85 per square metre
- \* Well-presented office on first floor 60sqm approximately fully carpeted
- \* Glass front reception/office area
- \* 1x Electric roller shutters
- \* High internal clearance
- \* Onsite Male/Female amenities and kitchenette
- \* Plenty of onsite parking available with secure fully fenced perimeter
- \* Located within close proximity to Castlereagh Road and Mulgoa Road

Inspections by appointment only All prices quoted exclude GST

Industrial FOR LEASE

500sqm

Raine&Horne. Commercial

**Keiran McGarity** 

0417 228 504

keiran.mcgarity@rhc.com.au

Simonne Rojas