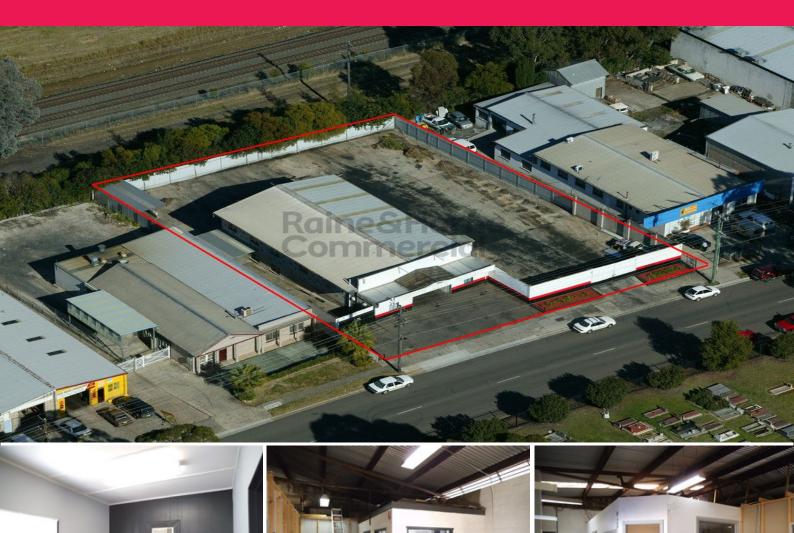

## Raine&Horne. Commercial

18-20 Cox Avenue, Kingswood NSW 2747

## **INDUSTRIAL UNIT WITH HARDSTAND YARD**

- \* 400sqm factory unit with offices
- \* Land area approximately 2,140sqm
- \* Includes hardstand yard 1,250sqm approximately
- \* Ground workshop at rear approximately 175sqm with access via 4.4 metre roller door
- \* 8ft security fence
- \* Kitchen/lunchroom area with onsite amenities and shower
- \* Internal clearance of up to 4.5 metres
- \* Roller door to front entrance approximately 4.4 metres
- \* Located just 100 metres from Kingswood Railway Station and easy access to Penrith CBD, Great Western Highway and M4 Motorway

Industrial

FOR LEASE

2140sqm

Raine&Horne. Commercial

Simonne Rojas

0417 228 506

srojas@rhcomm.com.au