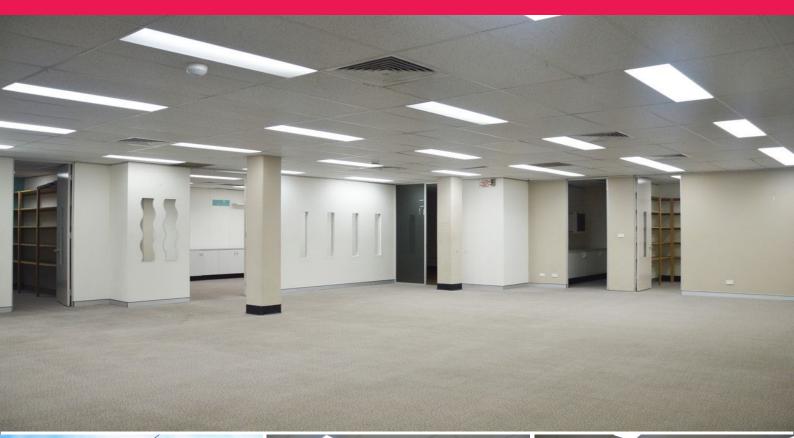

## **MODERN OFFICE SPACE WITH FIT-OUT**

- \* Floor area 250sqm approximately with open plan workspace and offices
- \* Well presented reception area
- \* Secure front entrance and double glass shopfront
- \* 10 secure on-site parking spaces
- \* Plenty of storage space and built in shelving
- \* Onsite Male and Female amenities
- \* Large kitchenette/lunchroom area
- \* Alarm system
- \* Ducted air conditioning and carpeted throughout