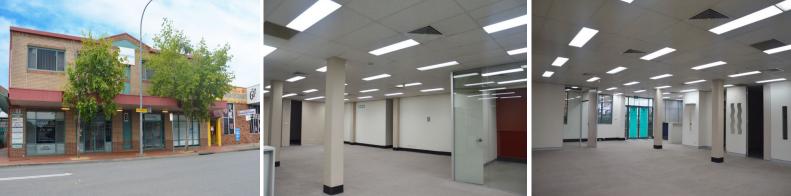

## 11 & 12, 8-10 Castlereagh Street, Penrith NSW 2750

## **MODERN OFFICE SPACE WITH FIT-OUT**

- \* Floor area 250sqm approximately with open plan workspace and offices
- \* Well presented reception area
- \* Secure front entrance and double glass shopfront
- \* 10 secure on-site parking spaces
- \* Plenty of storage space and built in shelving
- \* Onsite Male and Female amenities
- \* Large kitchenette/lunchroom area
- \* Alarm system
- \* Ducted air conditioning and carpeted throughout