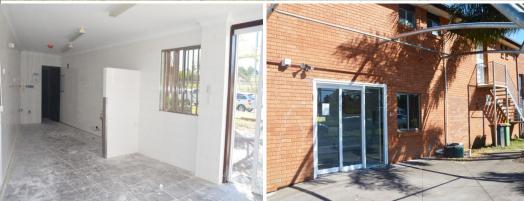

## TAKE AWAY SHOP ADAPTABLE TO LIGHT INDUSTRY

- \* Well-presented 43sqm previously used as a take away
- \* Ideally suited for food operators
- \* Includes on-site amenities, hood and exhaust vent
- \* Air-conditioned and fully tiled throughout
- \* Onsite parking available
- \* Surrounding tenants include car sales and service for Honda, Kia, Toyota and Ford.