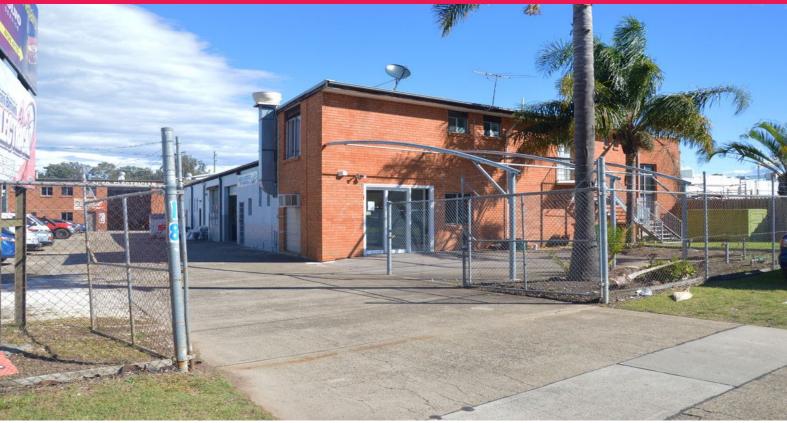

## Raine&Horne. Commercial

Unit 6, 18 Morley Avenue, Kingswood NSW 2747

## TAKE AWAY SHOP ADAPTABLE TO LIGHT INDUSTRY

- \* Well-presented 43sqm previously used as a take away
- \* Ideally suited for food operators
- \* Includes on-site amenities, hood and exhaust vent
- \* Air-conditioned and fully tiled throughout
- \* Onsite parking available
- \* Surrounding tenants include car sales and service for Honda, Kia, Toyota and Ford.