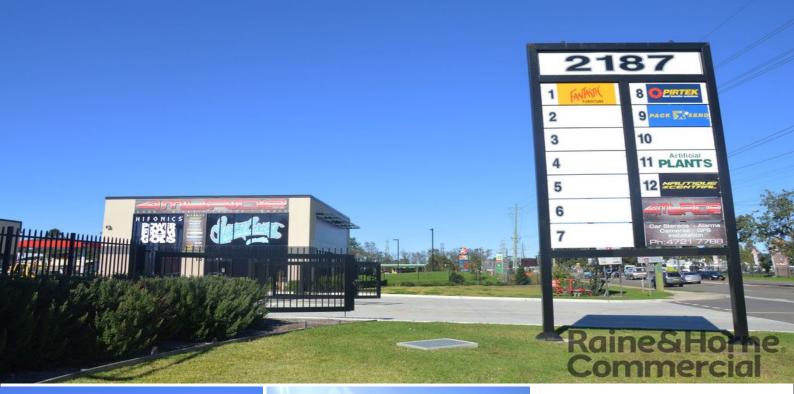

## Unit 13, 2187 Castlereagh Road, Penrith NSW 2750

## UNIT WITH GREAT EXPOSURE TO CASTLEREAGH ROAD

- \* Clear span showroom 238sqm approximately
- \* Large glass frontage with direct exposure to Castlereagh Road
- \* Ample on-site parking and easy truck access
- \* High internal clearance of 7 metres approximately
- \* Excellent signage opportunities
- \* Within close proximity to the Penrith CBD and M4 Motorway