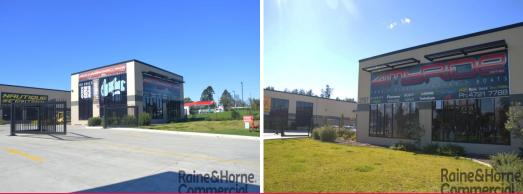

## Unit 13, 2187 Castlereagh Road, Penrith NSW 2750

## UNIT WITH GREAT EXPOSURE TO CASTLEREAGH ROAD

- \* Clear span showroom 238sqm approximately
- \* Large glass frontage with direct exposure to Castlereagh Road
- \* Ample on-site parking and easy truck access
- \* High internal clearance of 7 metres approximately
- \* Excellent signage opportunities
- \* Within close proximity to the Penrith CBD and M4 Motorway