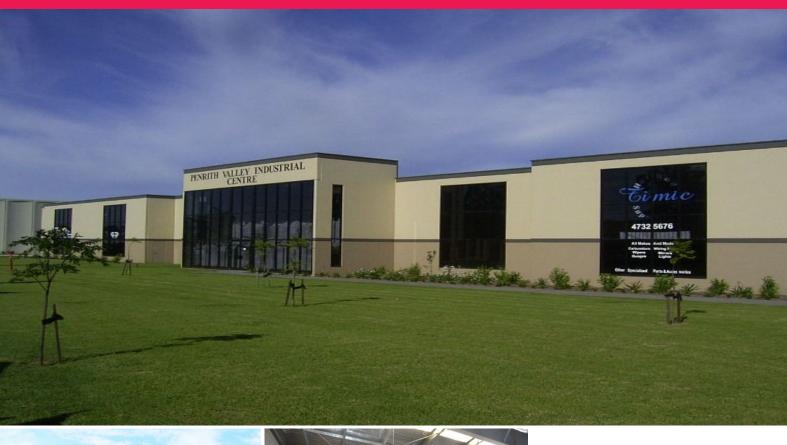

## Raine&Horne. Commercial

Unit 18, 37-47 Borec Road, Penrith NSW 2750

## UNIT AVAILABLE IN NORTH PENRITH INDUSTRIAL PRECINCT

- \* Located in a secure complex approximately 209sqm
- \* First floor office and storage area
- \* Easy truck access to corner block unit
- \* Upgraded power
- \* Disabled amenities and small kitchenette area
- \* Automatic roller door
- \* On-site parking available
- $^{\star}$  Unbeatable North Penrith position, just off Castlereagh Road and other artillery roads