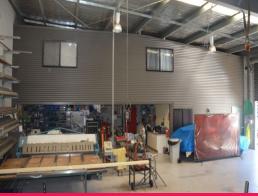

## UNIT AVAILABLE IN NORTH PENRITH INDUSTRIAL PRECINCT

- \* Located in a secure complex approximately 209sqm
- \* First floor office and storage area
- \* Easy truck access to corner block unit
- \* Upgraded power
- \* Disabled amenities and small kitchenette area
- \* Automatic roller door
- \* On-site parking available
- $^{\star}$  Unbeatable North Penrith position, just off Castlereagh Road and other artillery roads