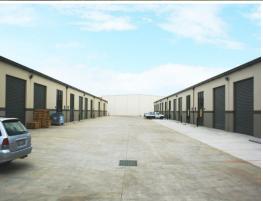

## UNIT AVAILABLE IN NORTH PENRITH INDUSTRIAL PRECINCT

- \* Located in a secure complex approximately 209sqm
- \* First floor office and storage area
- \* Easy truck access to corner block unit
- \* Upgraded power
- \* Disabled amenities and small kitchenette area
- \* Automatic roller door
- \* On-site parking available
- $^{\star}$  Unbeatable North Penrith position, just off Castlereagh Road and other artillery roads