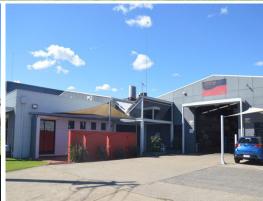

## FREE STANDING WAREHOUSE WITH YARD & OFFICE SPACE

- \* Substantial industrial freehold situated on a 5,552sqm parcel
- \* Functional freestanding factory divided into two sections totalling 2,235sqm approximately
- \* Outstanding air conditioned office/showroom component, Male/Female amenities, lunch room, strong room, foremans office & kitchen
- \* Ample on site parking and large rear yard approximately 900sqm
- \* Wide central driveway offering outstanding semi trailer manoeuvrability
- \* Additional side yard perfect for containers
- \* Popular Dunheved position close to all main arterials