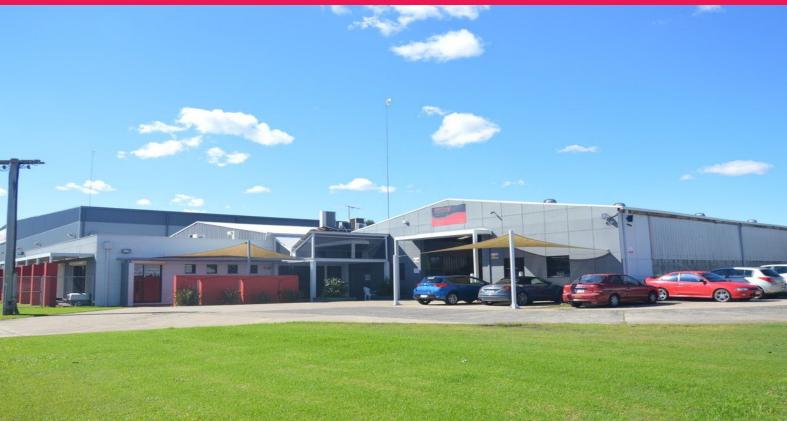

## FREE STANDING WAREHOUSE WITH YARD & OFFICE SPACE

- \* Substantial industrial freehold situated on a 5,552sqm parcel
- \* Functional freestanding factory divided into two sections totalling 2,235sqm approximately
- \* Outstanding air conditioned office/showroom component, Male/Female amenities, lunch room, strong room, foremans office & kitchen
- \* Ample on site parking and large rear yard approximately 900sqm
- \* Wide central driveway offering outstanding semi trailer manoeuvrability
- \* Additional side yard perfect for containers
- \* Popular Dunheved position close to all main arterials