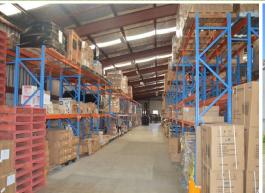

## FREE STANDING WAREHOUSE WITH YARD & OFFICE SPACE

- \* Substantial industrial freehold situated on a 5,552sqm parcel
- \* Functional freestanding factory divided into two sections totalling 2,235sqm approximately
- \* Outstanding air conditioned office/showroom component, Male/Female amenities, lunch room, strong room, foremans office & kitchen
- \* Ample on site parking and large rear yard approximately 900sqm
- \* Wide central driveway offering outstanding semi trailer manoeuvrability
- \* Additional side yard perfect for containers
- \* Popular Dunheved position close to all main arterials