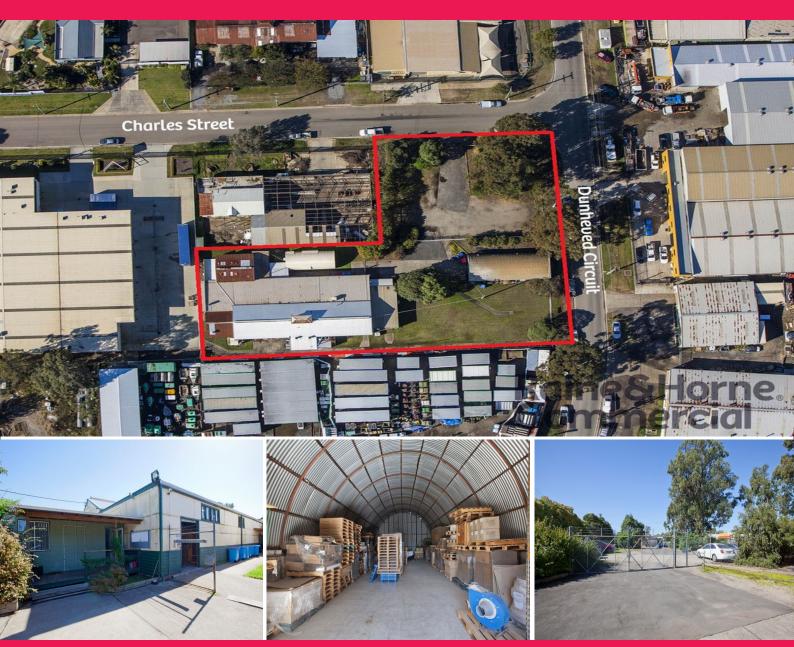

## Res Charles Street (cnr. 84 Dunheved Circuit), St Marys

## **SOLD SOLD SOLD!**

- \* Dual street frontage (corner of Dunheved Circuit and Charles Street)
- \* Freehold warehouse and yard
- \* Site area 3,604 square metres
- \* Functional existing improvements including timber and fibro factory building with office (792 square metres approximately)
- \* Ancillary weatherboard and metal sheds (188 square metres)
- \* Zoned IN1 General Industrial
- \* Offered with vacant possession