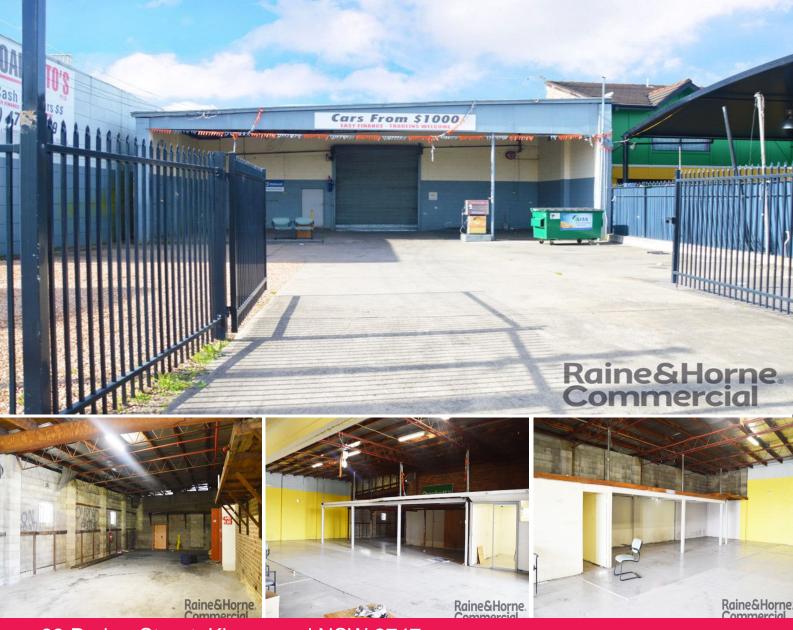

## 68 Parker Street, Kingswood NSW 2747

## LEASED! FREE STANDING WAREHOUSE IN AN OUTSTANDING LOCATION

- \* 700sqm warehouse with front yard and wash bay area approx. 345sqm
- $^{\ast}$  Onsite M/F amenities, kitchenette and an air-conditioned office
- \* Fully fenced perimeter with a wide entrance
- \* Ample onsite parking
- \* 1x High clearance roller shutter
- \* Adjacent to Woolworths Petrol Station and Hungry Jacks
- \* Suitable for any Industrial or automotive use
- \* Previously leased to On Road Auto?s

 $^{\ast}$  Within close proximity to Kingswood Railway Station, Penrith CBD, Great Western Highway and M4 Motorway.

Inspections by appointm

Industrial FOR LEASE

700sqm

Simonne Rojas 0417 228 506 srojas@rhcomm.com.au