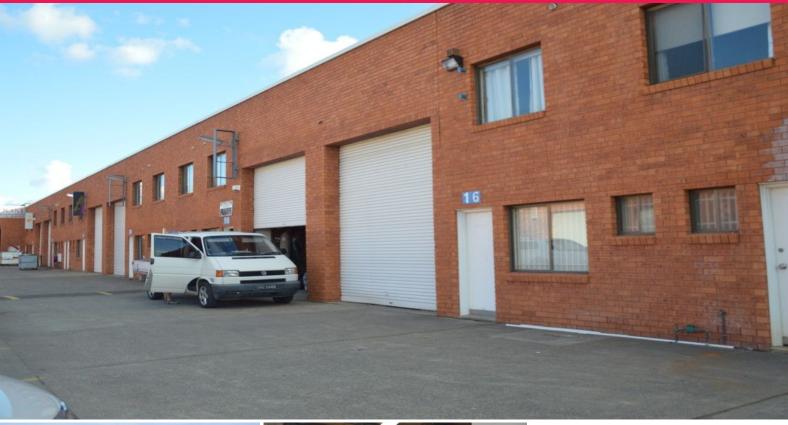

## Raine&Horne. Commercial

Unit 16, 30-32 Abel Street, Penrith NSW 2750

## INDUSTRIAL WAREHOUSE WITH OFFICES

- \* 212sqm warehouse located in Popular Business Park
- \* Front entrance/office approx. 22sqm with additional first floor office 9sqm approx.
- \* Onsite parking available for two
- \* One roller shutter approx. 4.1m high
- \* Male/Female amenities with shower
- \* Secure complex with electronic gates and excellent truck access
- \* Within close proximity to Penrith CBD and M4 Motorway