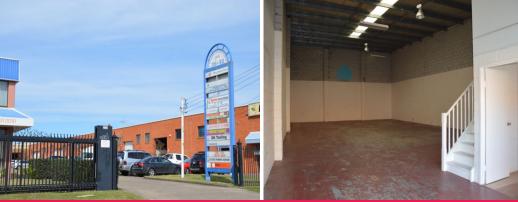

## INDUSTRIAL WAREHOUSE WITH OFFICES

- \* 212sqm warehouse located in Popular Business Park
- \* Front entrance/office approx. 22sqm with additional first floor office 9sqm approx.
- \* Onsite parking available for two
- \* One roller shutter approx. 4.1m high
- \* Male/Female amenities with shower
- \* Secure complex with electronic gates and excellent truck access
- \* Within close proximity to Penrith CBD and M4 Motorway