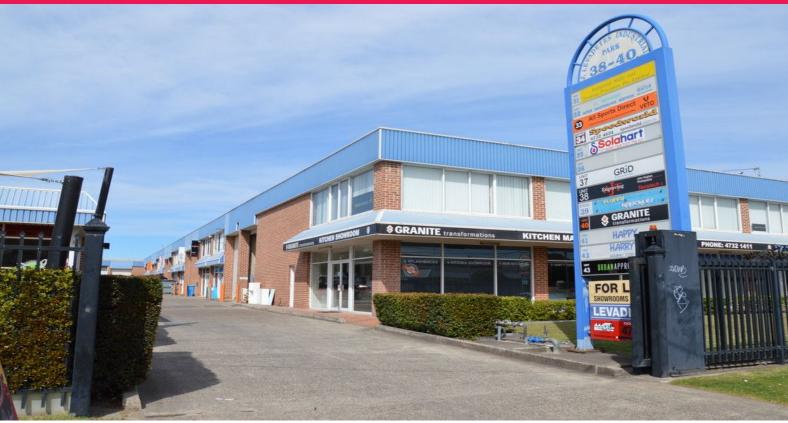

## Raine&Horne. Commercial

Unit 38, 38-40 Abel Street, Penrith NSW 2750

## FACTORY/WAREHOUSE WITH SHOWROOM AND OFFICE SPACE

- \* 160sqm warehouse with kitchenette and high-bay lighting
- \* First floor office approx. 40sqm fully carpeted throughout
- \* Fully air-conditioned ground floor office/showroom approx. 44sqm
- \* Glass frontage with double glass doors to front entrance
- \* Onsite parking available for two
- \* One roller shutter approx. 4.2m high
- \* Male/Female amenities
- \* The complex is secured with electronic gates
- \* Within close proximity to Penrith CBD and M4 Motorway

Inspections by appointment only All prices quoted exclude GST

Industrial

FOR LEASE

244sqm

Raine&Horne. Commercial

Simonne Rojas

0417 228 506

srojas@rhcomm.com.au